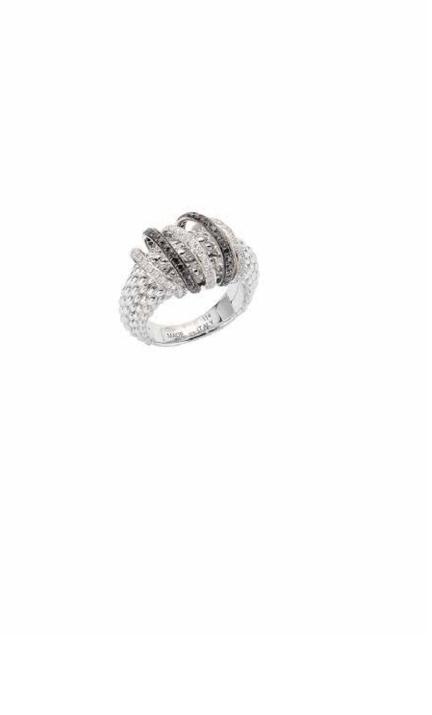

#### SOLO - MIALUCE

651C PAVE1 | CT. 1,69 18 carat gold lariat with black diamond pave'.

651B PAVE1 | CT. 1,26
Flexible bracelet entirely
made of 18 carat gold
with gold rondel and black
diamond pavé.

AN651 PAVE1 | CT. 0,73 18 carat gold ring with black diamond pavé.

OR651 PAVE1
CT. 0,85 | Lenght 2 cm
18 carat gold earrings with black diamond pavé.

# SOLO - MIALUCE

651C PAVE | CT. 1,63
18 carat gold lariat with diamond pave'.

AN651 PAVE | CT. 0,7 18 carat gold ring with diamond pave'.