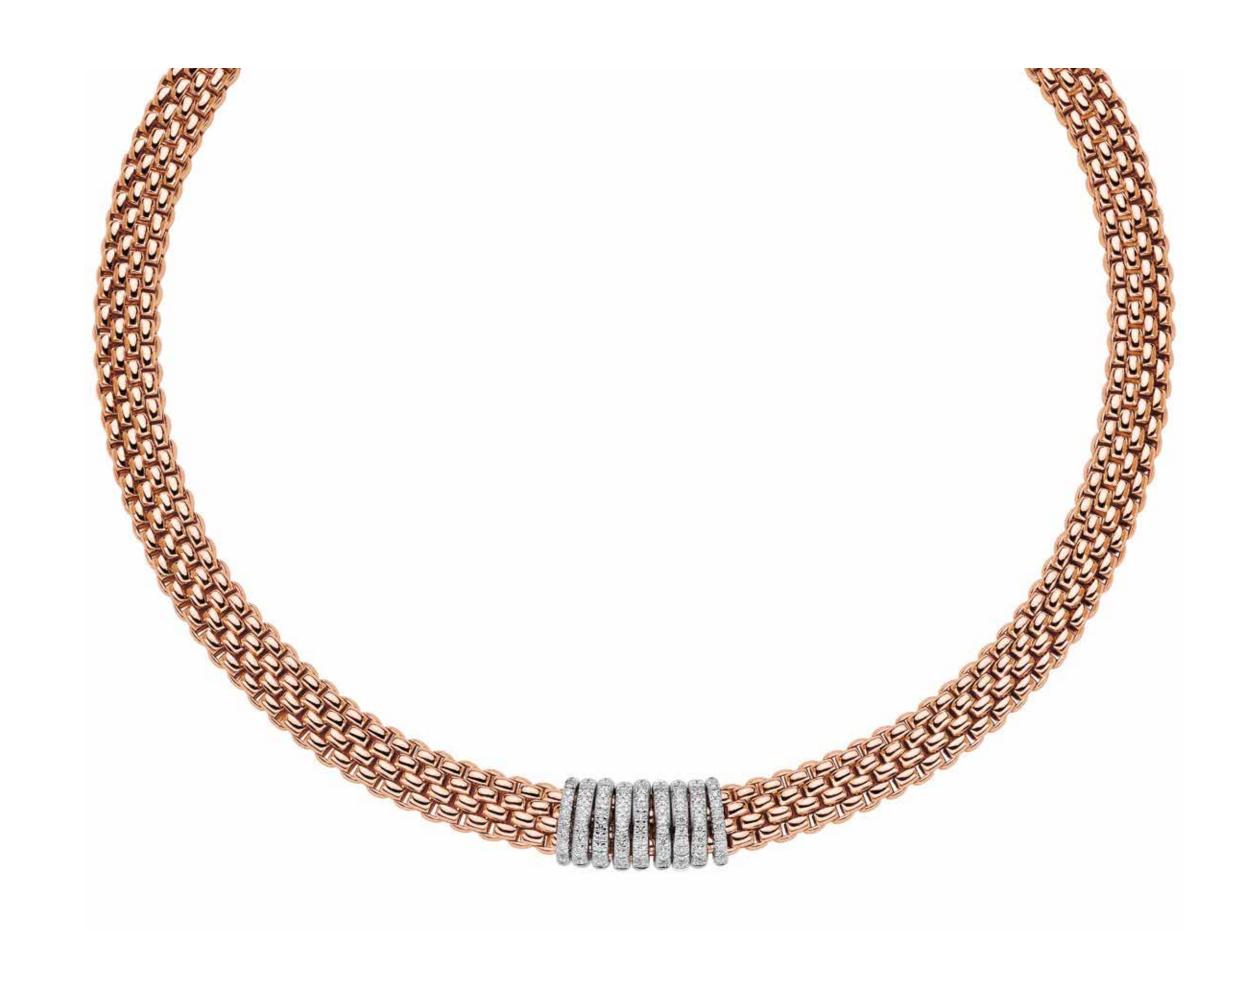

## LUNA

An original addition to FOPE's collections, Luna is an innovative design with the contemporary, heavy mesh gold chain made fully flexible by the brand's signature patented system.

This new line features choker style necklaces that simulate the look of a rigid choker with all the comfort of a smooth flexible gold mesh that FOPE's fine jewellery collections are best known for – a new ground-breaking application from our brand! On top of this Luna Flex'it bracelets, which are available in white, yellow and rose gold, are a design aimed at both women and men.

# LUNA

520BM
Flexible bracelet entirely made of 18 carat gold

520C
Flexible necklace entirely made
of 18 carat gold with hidden clasp.

The Panorama collection embodies a true celebration of the understated luxury which FOPE has always championed - with an extra touch of elegance.

The 18 carat gold mesh features the signature Novecento style, while the result is a wider and finer chain which provides an unexpectedly new feel on the skin. Flexible bracelets and rings, necklaces and earrings (available in two sizes) make Panorama a fantastic enhancement to FOPE's offering. The set of gold bars added to each piece of the suite varies in number and carat weight, while they all guarantee enough sparkle for everyone's taste.