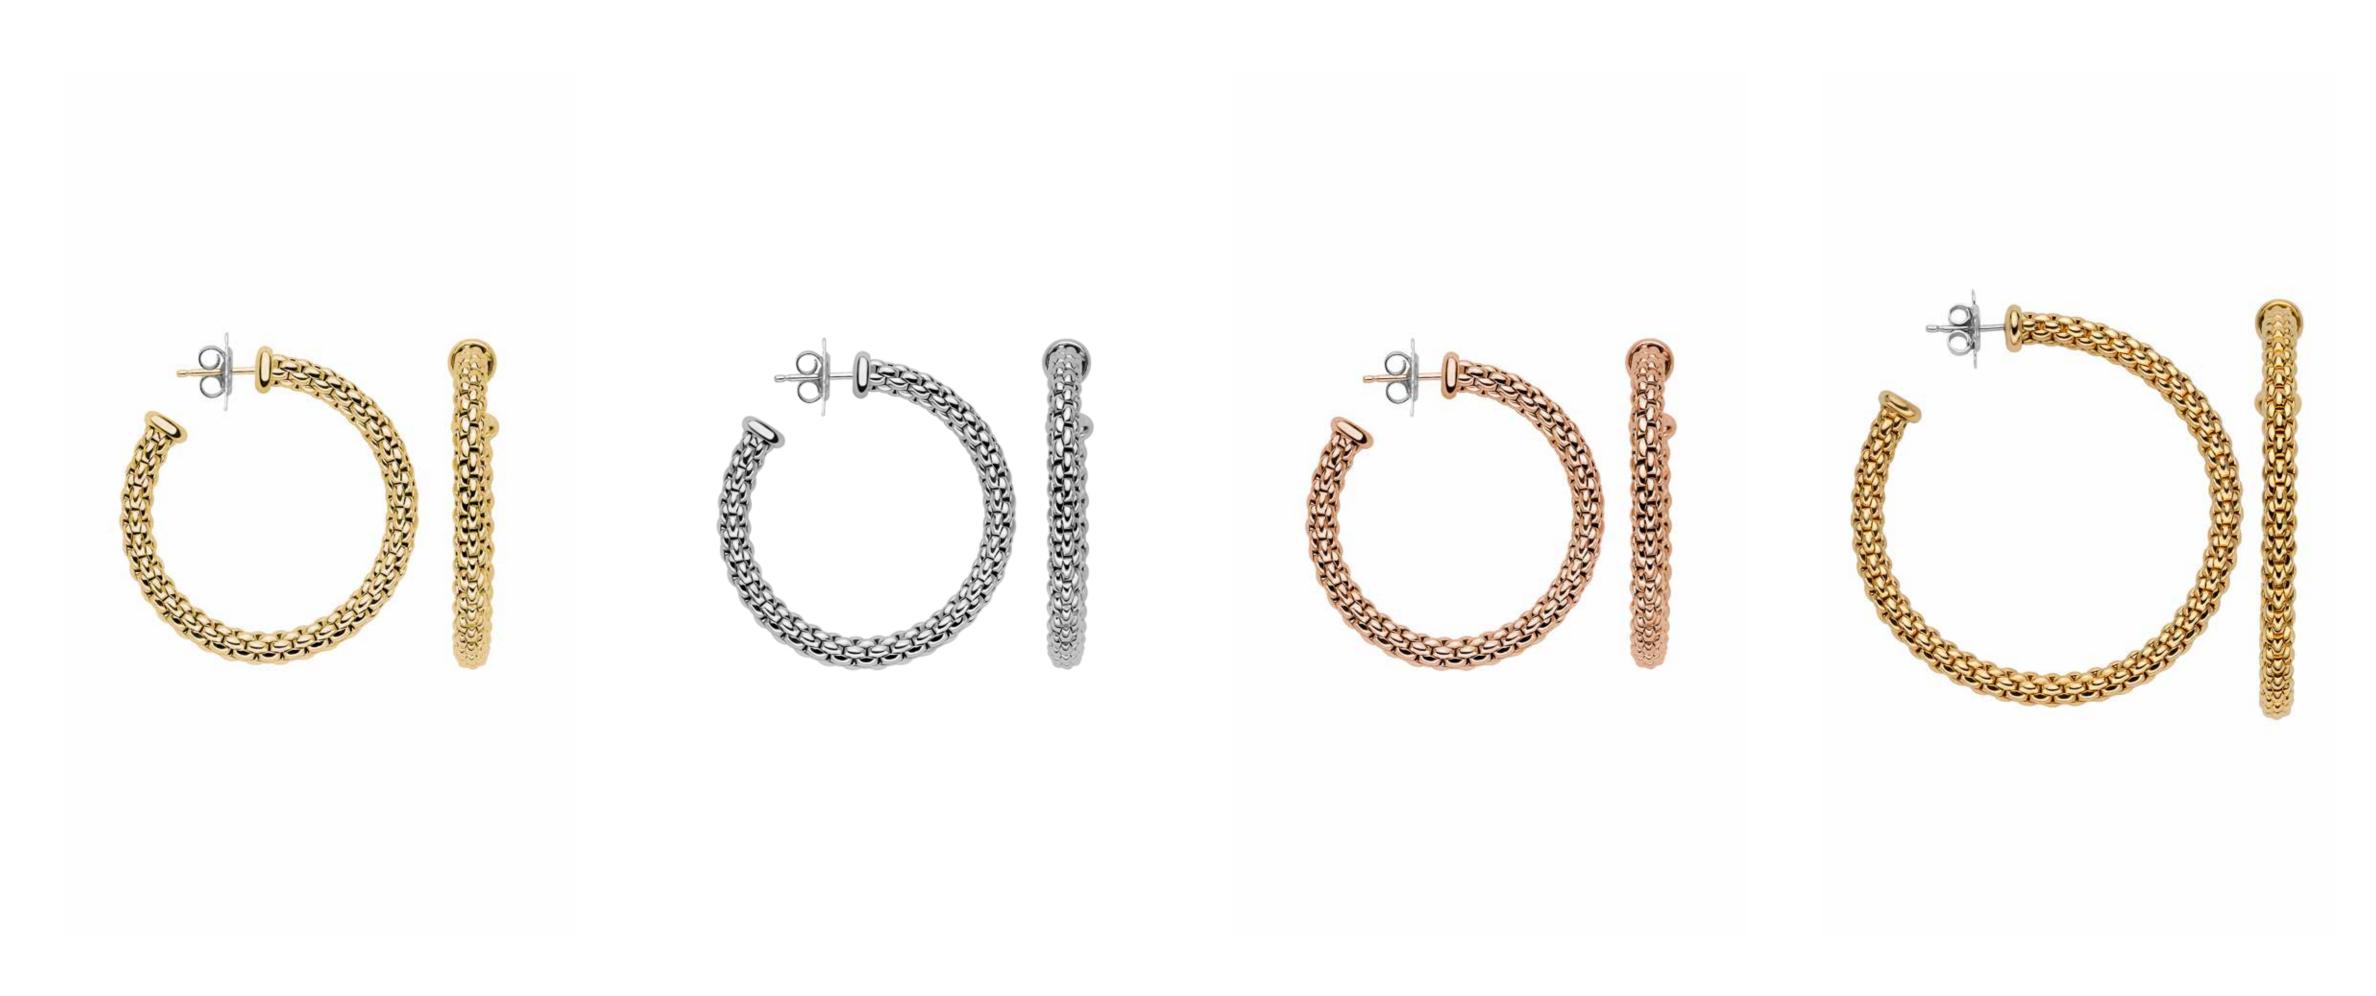

#### ESSENTIALS

OR02 | Ø 4 cm

Medium hoop earrings
made of 18 carat gold. Cm:

OR03 | Ø 5 cm Large hoop earrings made of 18 carat gold.

890FR BBR | CT. 0,11
18 carat gold lariat with sliding diamond clasp for adjustable length.