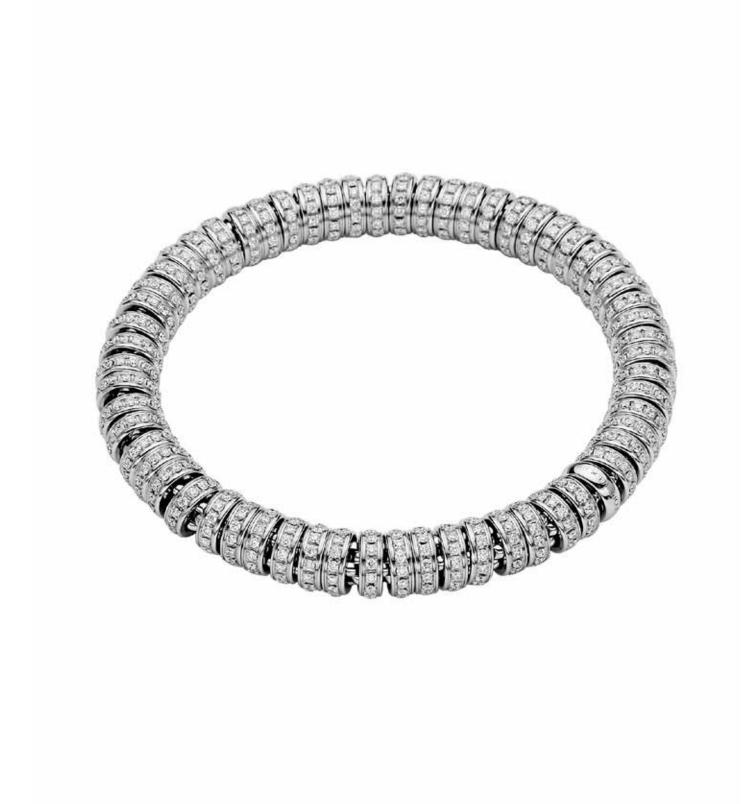

607B PAVE | CT. 0,58 Flexible bracelet entirely made of 18 carat gold with diamond pavé rondel.

607C PAVE | CT. 0,58 18 carat gold necklace with diamond pavé rondel.

707B PAVE | CT. 0,4 Flexible bracelet entirely made of 18 carat gold with diamond pavé rondel.