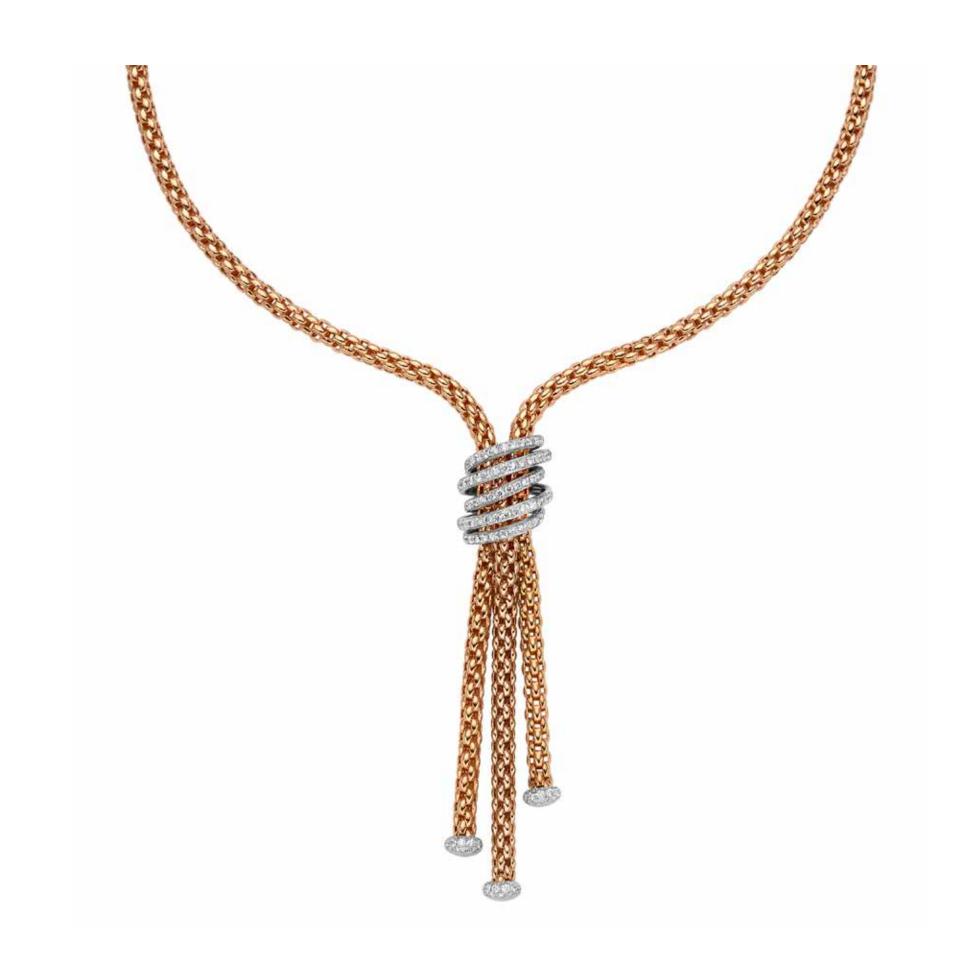

#### SOLO - MIALUCE

651C PAVE1 | CT. 1,69 18 carat gold lariat with black diamond pave'.

651B PAVE1 | CT. 1,26
Flexible bracelet entirely
made of 18 carat gold
with gold rondel and black
diamond pavé.

AN651 PAVE1 | CT. 0,73 18 carat gold ring with black diamond pavé.