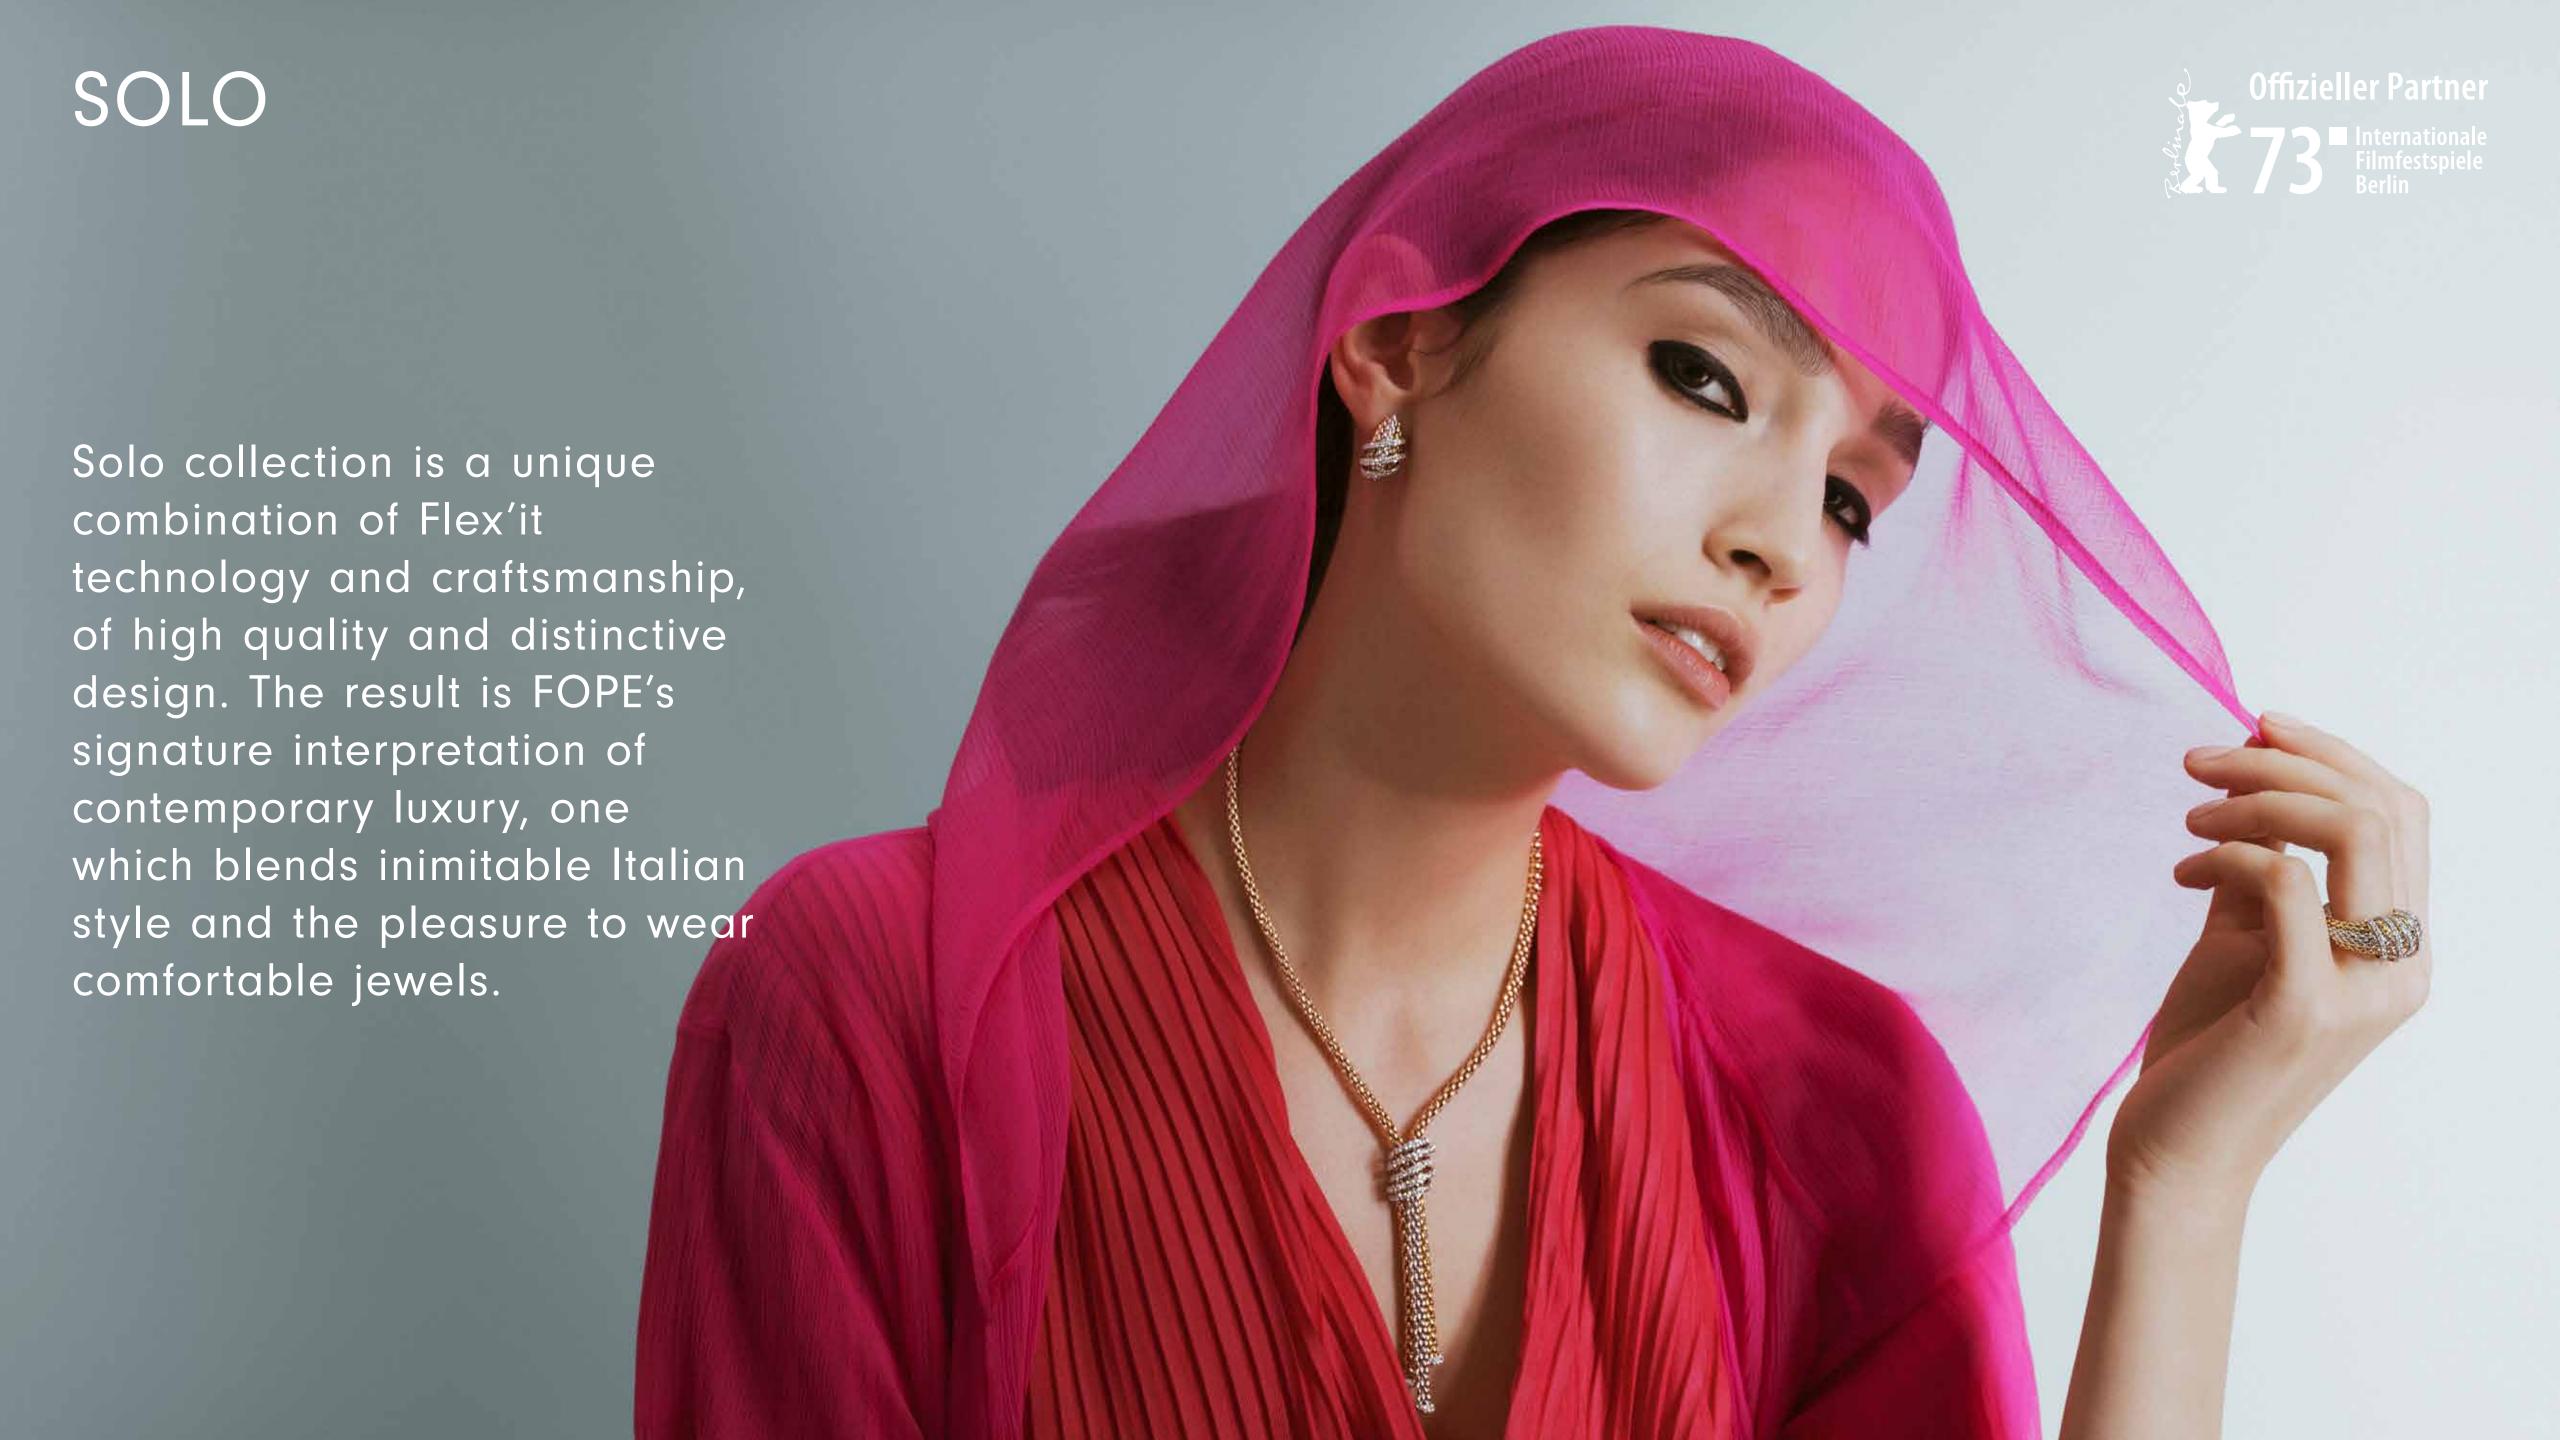

#### SOLO - MIALUCE

651C PAVE1 | CT. 1,69 18 carat gold lariat with black diamond pave'.

651B PAVE1 | CT. 1,26
Flexible bracelet entirely
made of 18 carat gold
with gold rondel and black
diamond pavé.

AN651 PAVE1 | CT. 0,73 18 carat gold ring with black diamond pavé.

OR651 PAVE1
CT. 0,85 | Lenght 2 cm
18 carat gold earrings with black diamond pavé.

# SOLO - MIALUCE

651C PAVE | CT. 1,63
18 carat gold lariat with diamond pave'.

AN651 PAVE | CT. 0,7 18 carat gold ring with diamond pave'.