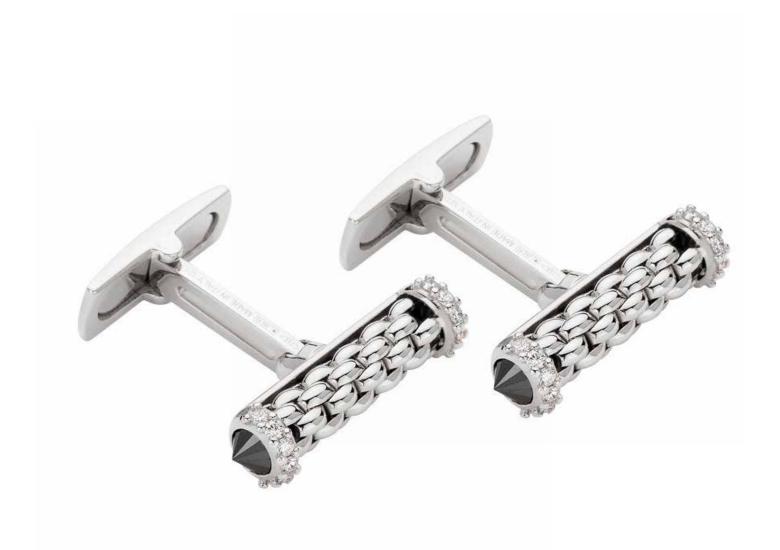

#### CUFFLINKS

G07 BBRN | CT. 1,12 18 carat gold cufflinks with princess-cut black diamonds.

G06 BBR1 | CT. 1,64
18 carat gold cufflinks with white diamonds and black diamonds set upside down.

G11 BBRN | CT. 0,43 18 carat gold cufflinks with black diamonds.