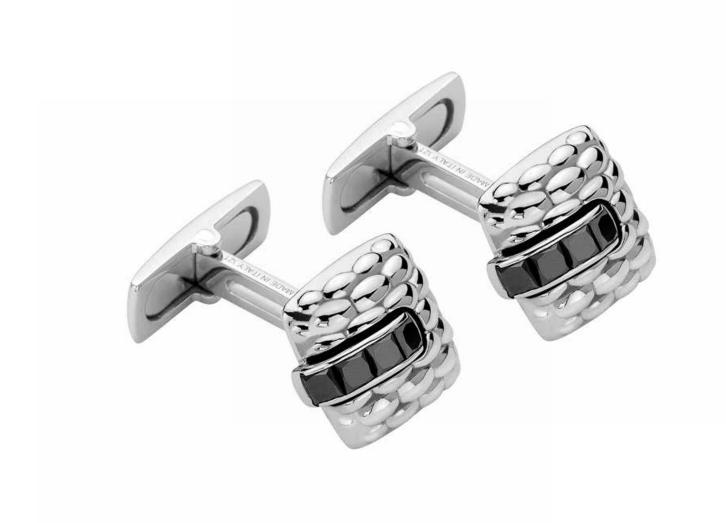

#### CUFFLINKS

G07 BBRN | CT. 1,12 18 carat gold cufflinks with princess-cut black diamonds.

G06 BBR1 | CT. 1,64
18 carat gold cufflinks with white diamonds and black diamonds set upside down.

G11 BBRN | CT. 0,43 18 carat gold cufflinks with black diamonds.