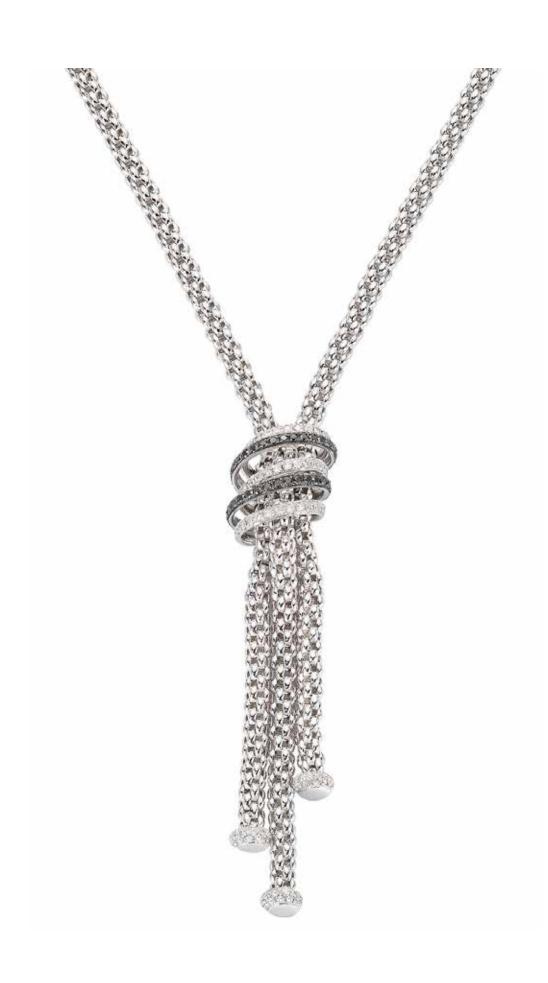

#### PRIMA

OR745 BBR | CT. 0,36 | Lenght 7,5 cm 18 carat gold pendant earrings with diamonds.

745C BBRN | CT 0,2 18 carat gold necklace with black diamond pave' rondel.

629B BBR | CT. 5,8
Flexible bracelet entirely made of 18 carat gold with gold and diamond rondels.