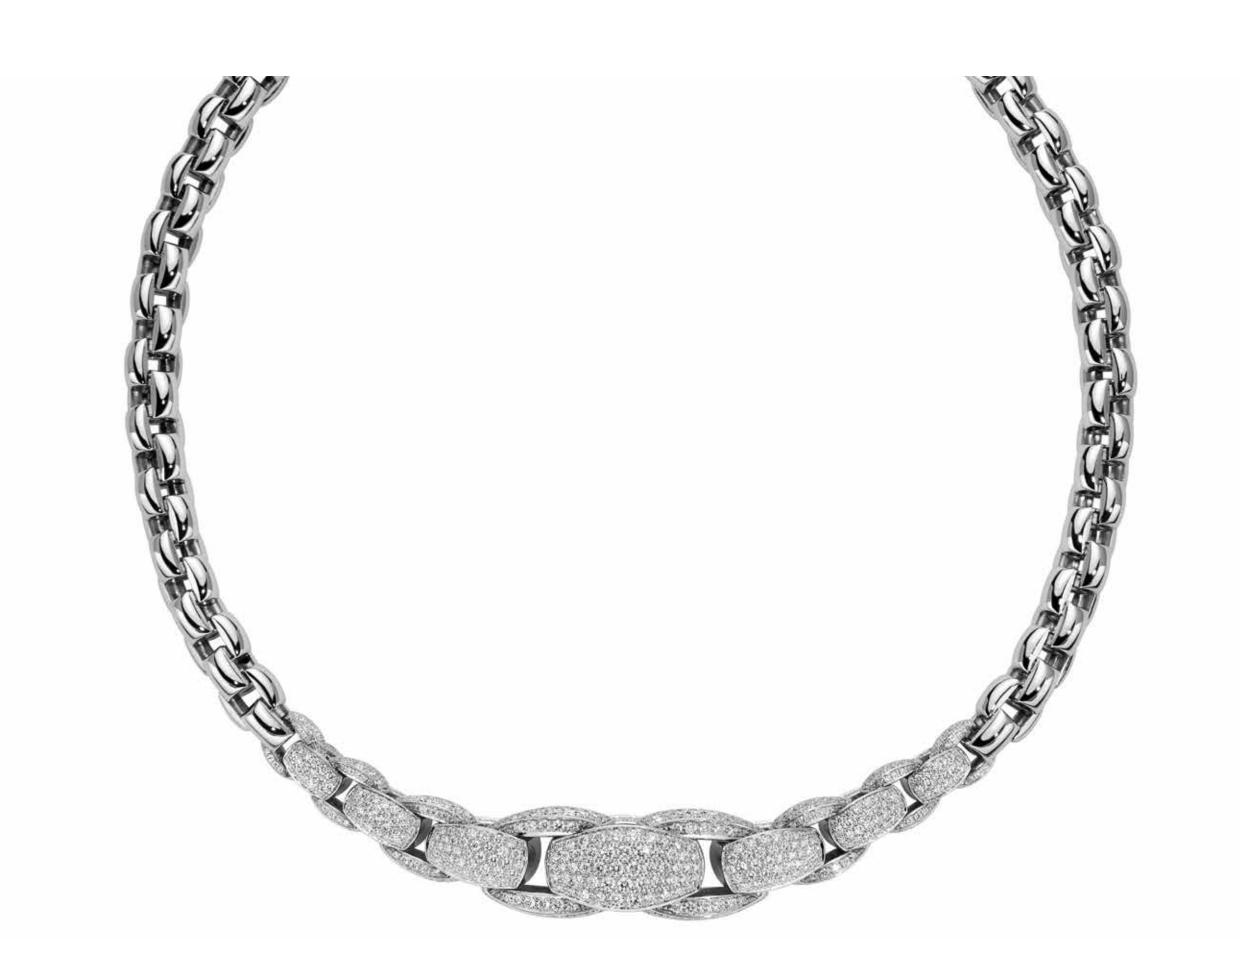

## SUPER EKA

777B PAVE | CT. 3,77
Flexible bracelet entirely made of 18 carat gold with diamond pave'

777C PAVE | CT. 10,39 18 carat gold necklace with diamond pavé.