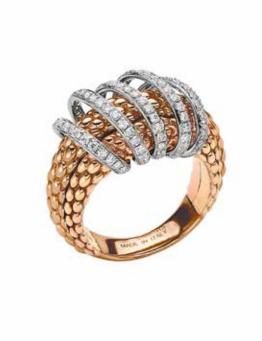

#### SOLO - MIALUCE

651C PAVE1 | CT. 1,69 18 carat gold lariat with black diamond pave'.

651B PAVE1 | CT. 1,26
Flexible bracelet entirely
made of 18 carat gold
with gold rondel and black
diamond pavé.

AN651 PAVE1 | CT. 0,73 18 carat gold ring with black diamond pavé.

# SOLO - MIALUCE

651C PAVE | CT. 1,63
18 carat gold lariat with diamond pave'.

AN651 PAVE | CT. 0,7 18 carat gold ring with diamond pave'.