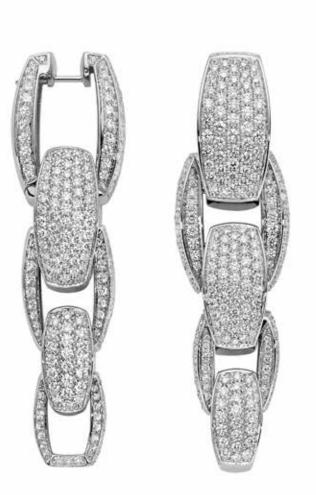

#### ESSENTIALS

OR04 BBR | CT. 0,17 | Lenght 4,5 cm 18 carat gold earrings with Flexit mesh chain and diamonds. OR07 BBR | CT. 0,17 | Lenght 0,9 cm 18 carat gold stud earrings with diamonds.