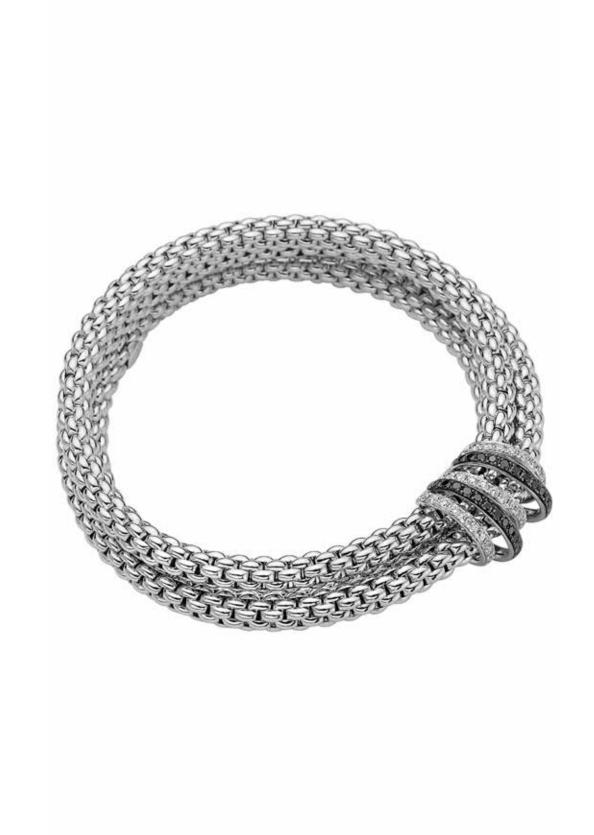

#### PRIMA

OR745 BBR | CT. 0,36 | Lenght 7,5 cm 18 carat gold pendant earrings with diamonds.

745C BBRN | CT 0,2 18 carat gold necklace with black diamond pave' rondel.

629B BBR | CT. 5,8
Flexible bracelet entirely made of 18 carat gold with gold and diamond rondels.

629B BBR1 | CT. 6,35
Flexible bracelet entirely made of 18 carat gold with black diamond pavé.