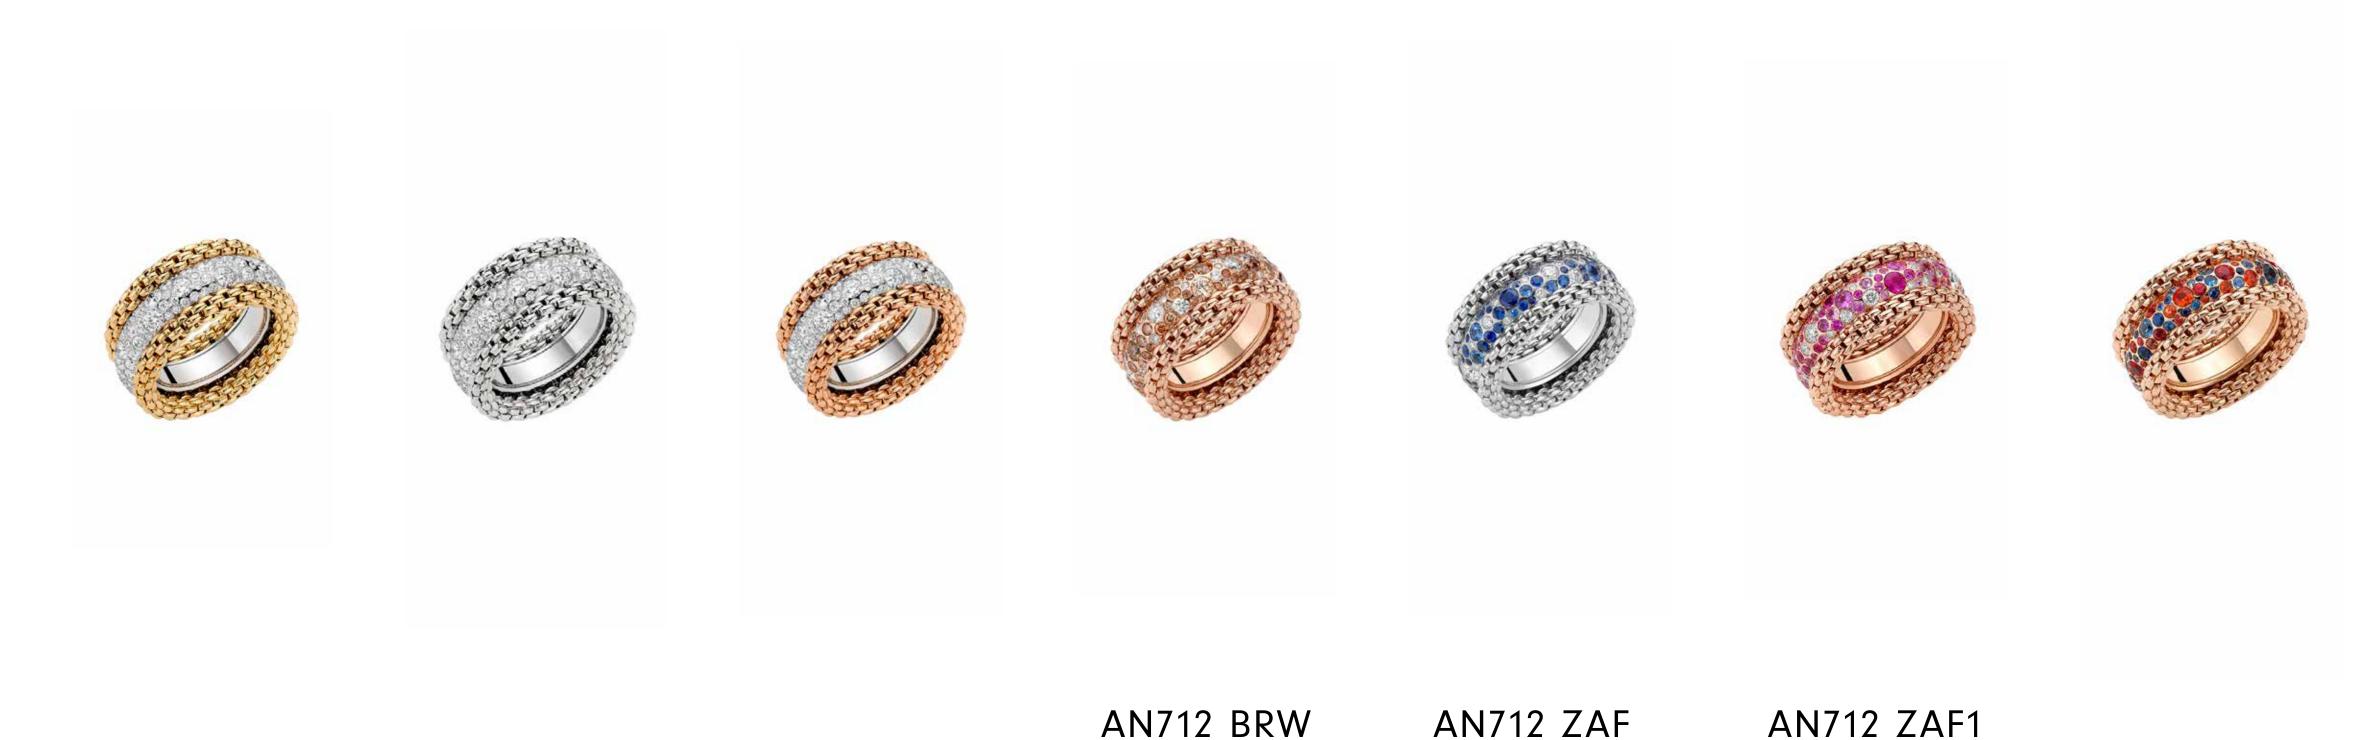

#### BUBBLE RINGS

Translucent light and endless nuances, gold and precious stones: Bubble Rings are an explosion of joy and good cheer. FOPE has imagined the jewels as a shower of precious stones raining down on one another, encased in the Novecento mesh. Exuding pure fun, these highly valuable pieces are born from the union of sophisticated techniques, master craftsmanship and love for jewellery.

#### BUBBLE RINGS

AN712 PAVE | CT. 3,01 18 carat gold ring with diamond pave'. CT. 3,16
18 carat gold
ring with white
and brown
diamond pave'.

AN712 ZAF
CT. 0,67
18 carat gold
ring with white
diamond and
blue sapphires.

AN712 ZAF1
CT. 0,67
18 carat gold
ring with white
diamond and
pink sapphires.

AN712 ZAF2
18 carat gold
ring with
sapphires