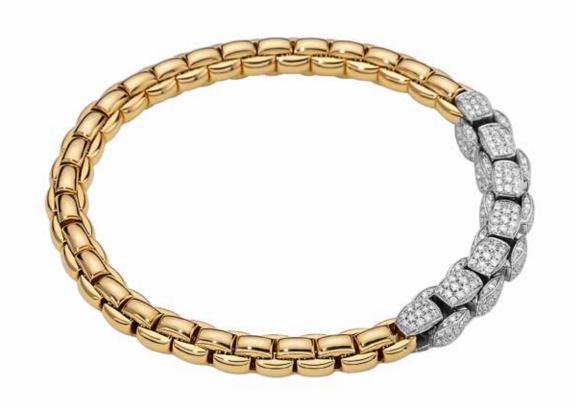

589B PAVE | CT. 4,94
Flexible bracelet entirely made of 18 carat gold with gold and diamond rondels.

588B PAVE | CT. 0,68
Flexible bracelet entirely made of
18 carat gold with gold rondels and
diamond pave'.

588C PAVE | CT. 0,68 18 carat gold necklace with diamond pave'. AN588 PAVE | CT. 0,68
Flexible ring entirely made of 18 carat gold with white gold and diamond pave' rondels.

OR588 PAVE
CT. 1,06 | Lenght 2 cm
18 carat gold earrings
with diamond pave'.