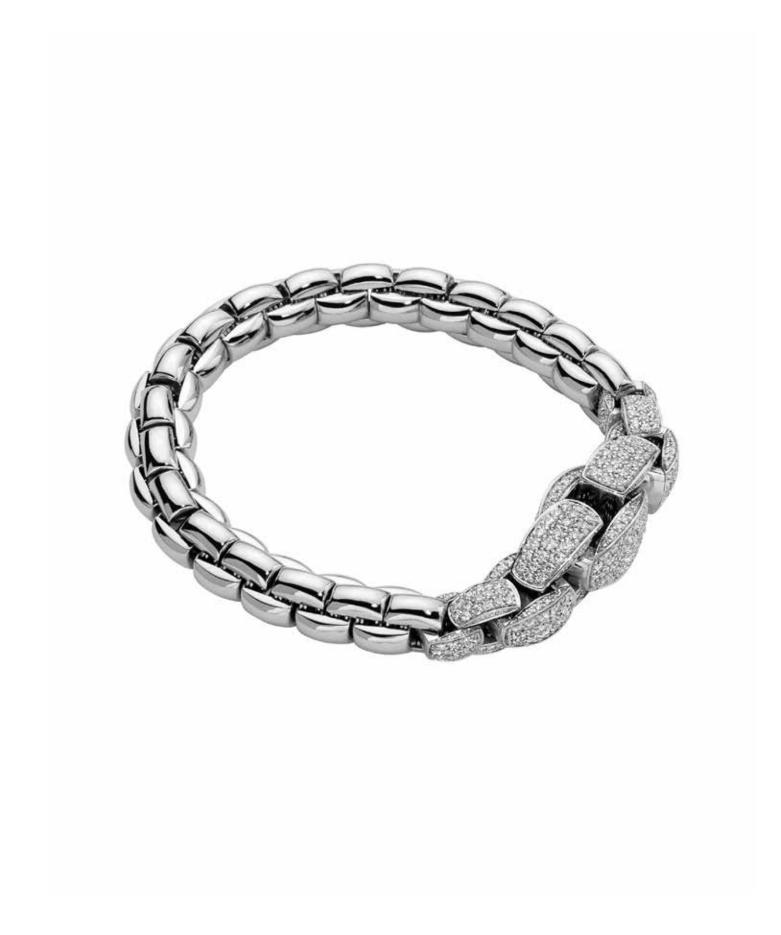

607B PAVE | CT. 0,58 Flexible bracelet entirely made of 18 carat gold with diamond pavé rondel.

607C PAVE | CT. 0,58 18 carat gold necklace with diamond pavé rondel.

707B PAVE | CT. 0,4 Flexible bracelet entirely made of 18 carat gold with diamond pavé rondel.

707C PAVE | CT. 0,4 18 carat gold necklace with diamond pavé rondel.

602B PAVEN | CT. 0,55 Flexible bracelet entirely made of 18 carat gold with gold rondel and black diamond pavé.

701B PAVEN | CT. 0,49
Flexible bracelet entirely made of 18
carat gold with gold rondel and black
diamond pavé.