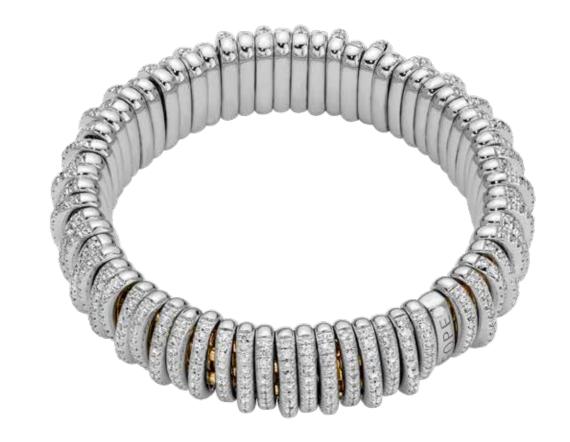

589B PAVE | CT. 4,94
Flexible bracelet entirely made of 18 carat gold with gold and diamond rondels.

588B PAVE | CT. 0,68
Flexible bracelet entirely made of
18 carat gold with gold rondels and
diamond pave'.

588C PAVE | CT. 0,68 18 carat gold necklace with diamond pave'. AN588 PAVE | CT. 0,68
Flexible ring entirely made of 18 carat gold with white gold and diamond pave' rondels.

OR588 PAVE
CT. 1,06 | Lenght 2 cm
18 carat gold earrings
with diamond pave'.