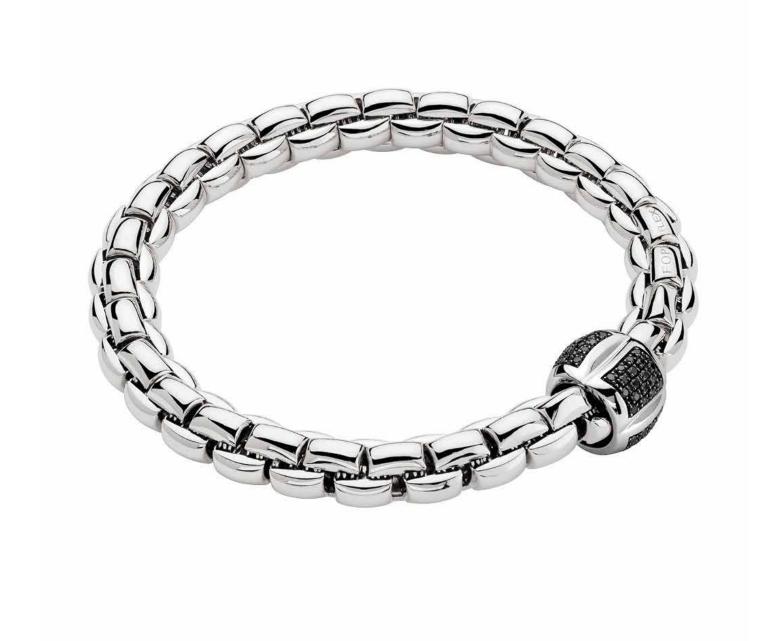

707C PAVE | CT. 0,4 18 carat gold necklace with diamond pavé rondel.

602B PAVEN | CT. 0,55 Flexible bracelet entirely made of 18 carat gold with gold rondel and black diamond pavé.

701B PAVEN | CT. 0,49
Flexible bracelet entirely made of 18
carat gold with gold rondel and black
diamond pavé.

704B PAVEN | CT. 0,54
Flexible bracelet entirely made of 18
carat gold with gold rondel and black
diamond pavé.

730C PAVEN | CT. 0,2
18 carat gold necklace with gold with black diamonds.