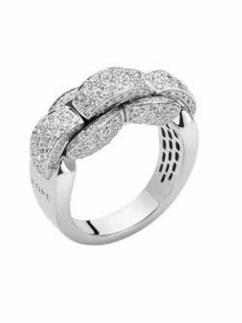

## SUPER EKA

AN775 PAVE | CT. 2,94 18 carat gold ring with diamond pavé. OR775 PAVE | CT. 2,7 | Lenght 2 cm 18 carat gold earrings with diamond pavé.