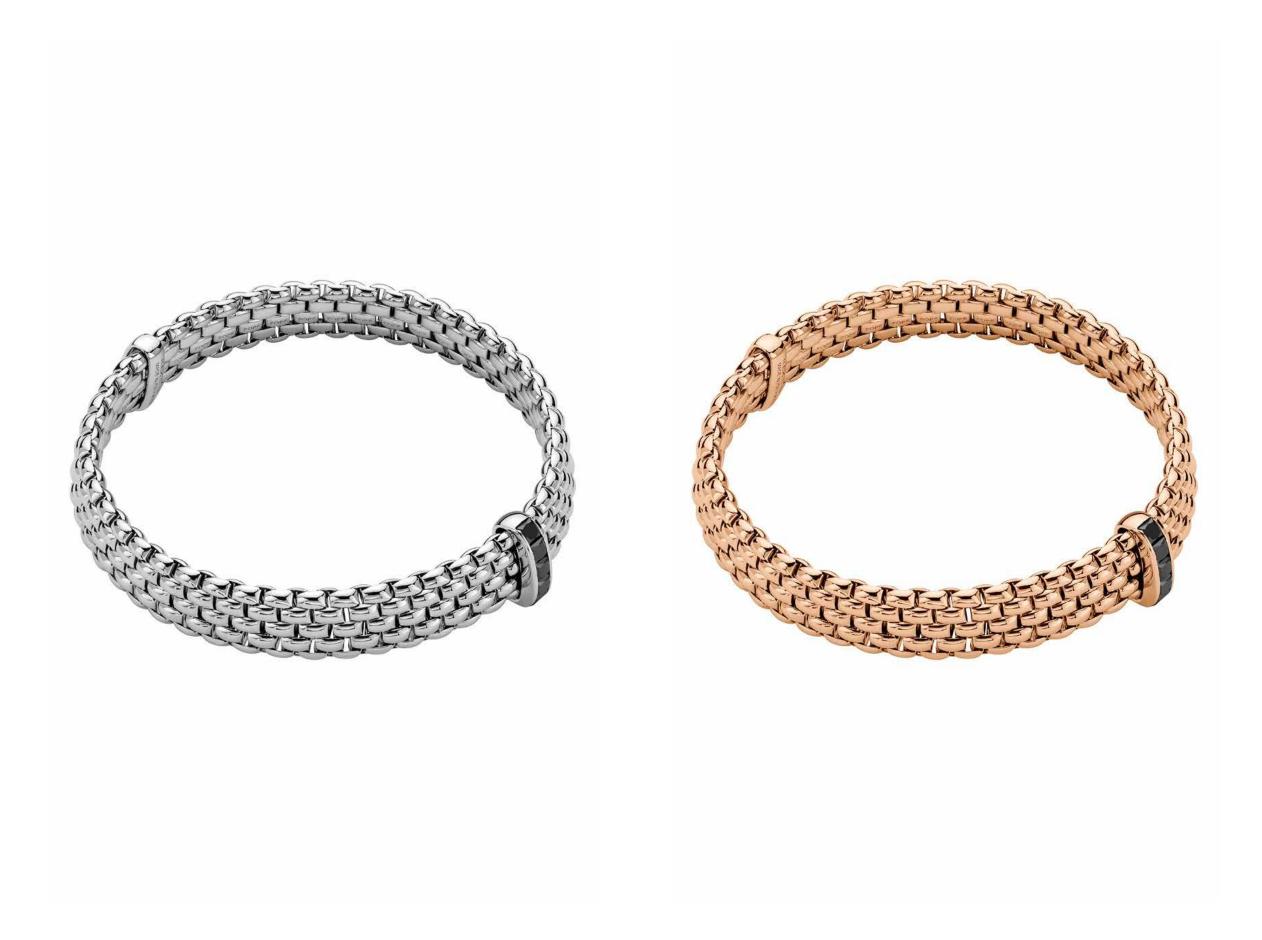

# ARIA

892C BBR | CT. 0,02 18 carat gold necklace with white diamonds.

Offizieller Partner

73 Internationale Filmfestspiele Berlin

Eka – meaning 'one' in Sanskrit – is a whole new way of wearing gold bracelets. Based on one of FOPE's inventions from the 1950s, it applies the concept of flexibility to jewellery, blending together luxury and innovation. With its classic gold mesh design reworked in ultra-contemporary style, Flex'it has proved an instant global success.