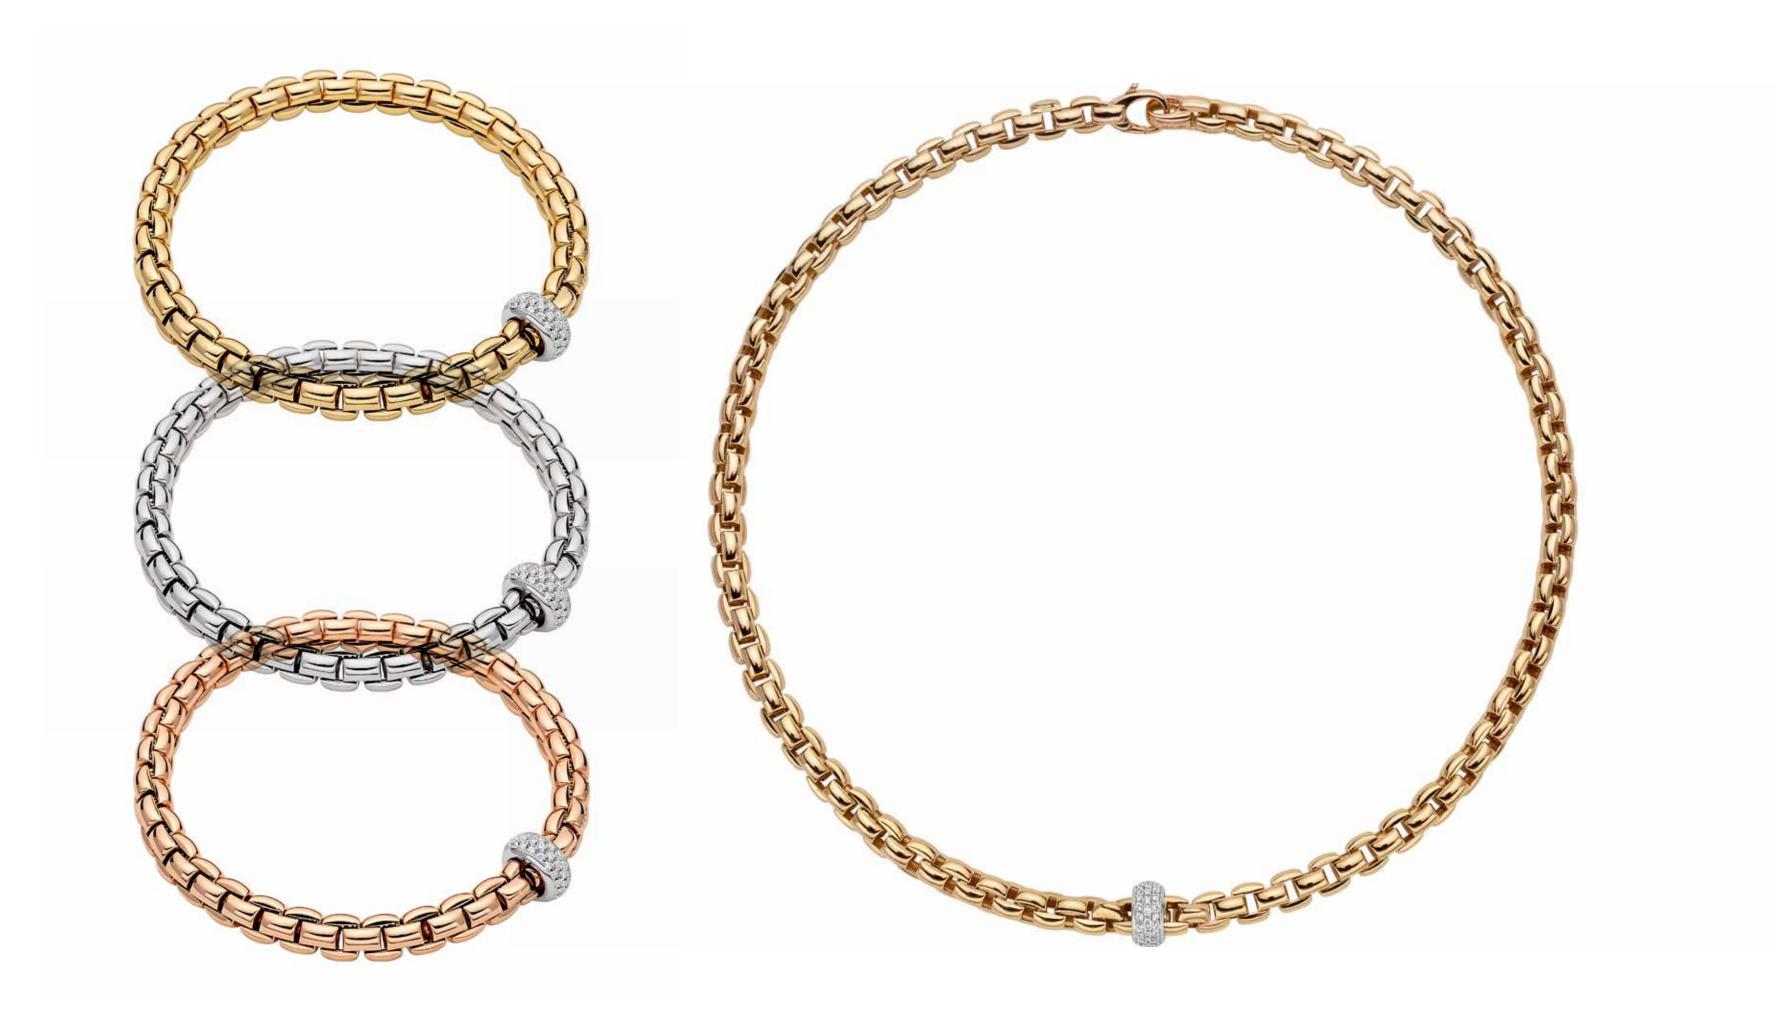

# LUNA

520BM
Flexible bracelet entirely made of 18 carat gold

520C
Flexible necklace entirely made
of 18 carat gold with hidden clasp.

The Panorama collection embodies a true celebration of the understated luxury which FOPE has always championed - with an extra touch of elegance.

The 18 carat gold mesh features the signature Novecento style, while the result is a wider and finer chain which provides an unexpectedly new feel on the skin. Flexible bracelets and rings, necklaces and earrings (available in two sizes) make Panorama a fantastic enhancement to FOPE's offering. The set of gold bars added to each piece of the suite varies in number and carat weight, while they all guarantee enough sparkle for everyone's taste.

589B PAVE | CT. 4,94
Flexible bracelet entirely made of 18 carat gold with gold and diamond rondels.

588B PAVE | CT. 0,68
Flexible bracelet entirely made of
18 carat gold with gold rondels and
diamond pave'.

588C PAVE | CT. 0,68 18 carat gold necklace with diamond pave'. AN588 PAVE | CT. 0,68
Flexible ring entirely made of 18 carat gold with white gold and diamond pave' rondels.

OR588 PAVE
CT. 1,06 | Lenght 2 cm
18 carat gold earrings
with diamond pave'.