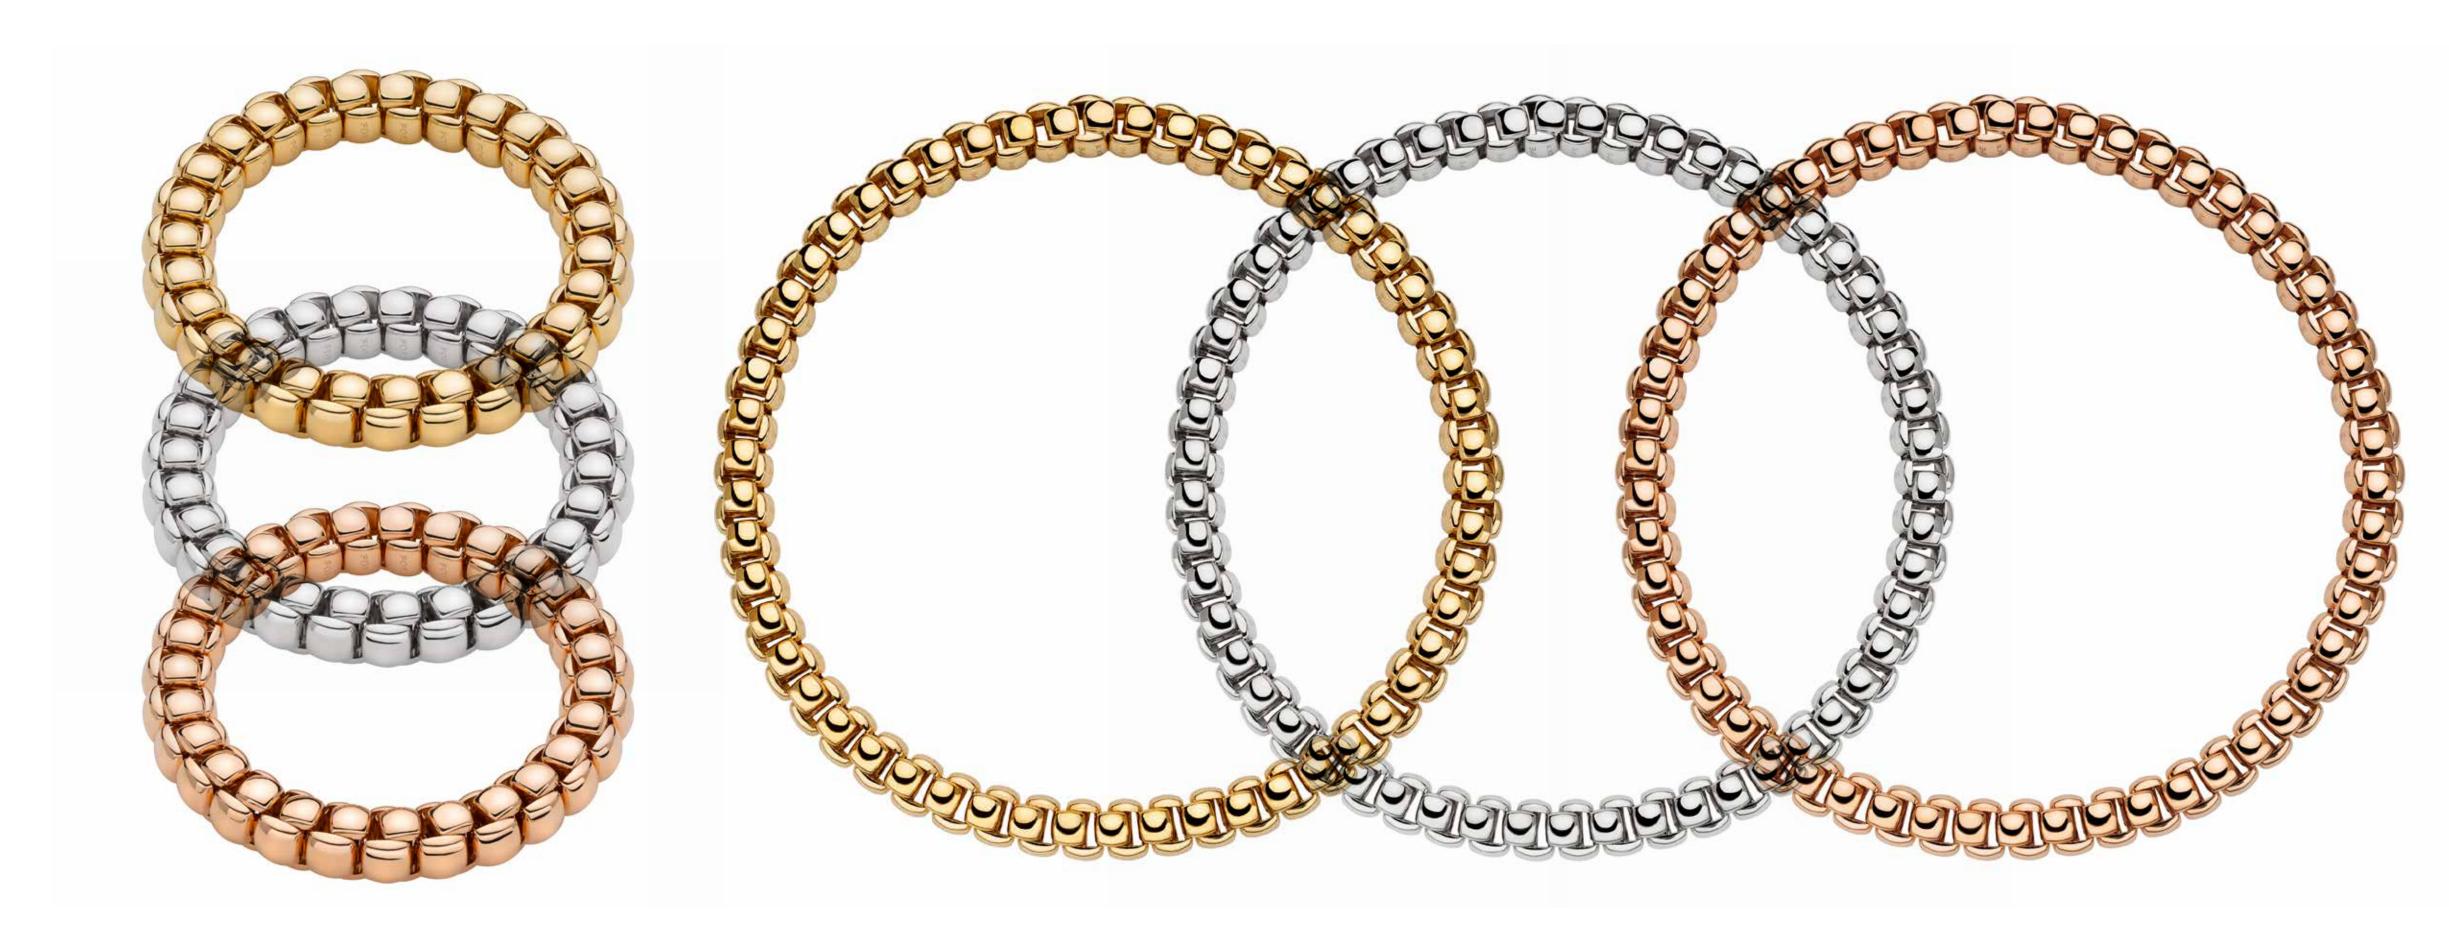

#### PRIMA

Prima is the slimmest addition to the Flex'it family and it is a fine and light collection.

Its mesh chain hides dozens of tiny 18 carat gold springs which make the bracelets and rings smooth and flexible. The full set also includes earrings and necklaces, available as tassels, long or standard necklaces. Each jewel is perfect to wear individually, but looks fantastic when stacked or layered with other FOPE creations.

#### PRIMA

OR745 BBR | CT. 0,36 | Lenght 7,5 cm 18 carat gold pendant earrings with diamonds.

745C BBRN | CT 0,2 18 carat gold necklace with black diamond pave' rondel.

629B BBR | CT. 5,8
Flexible bracelet entirely made of 18 carat gold with gold and diamond rondels.

629B BBR1 | CT. 6,35
Flexible bracelet entirely made of 18 carat gold with black diamond pavé.