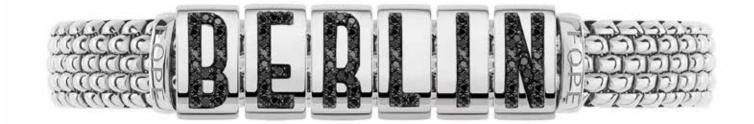

#### PANORAMA YOU

Panorama You introduces the first customised Flex'it jewellery and takes the concept of #EverydayLuxury to a whole new level. Thanks to the new gold and diamond letters, you can now compose your original message and added it along the Panorama mesh chain. Free your creativity, choose a unique combination of colours and rondels, and make your own bracelet or ring. For the Berlinale, FOPE has created an exclusive bracelet with black diamonds to celebrate the international cinema festival.

#### **BERLIN**

Flexible bracelet entirely made of 18 carat gold with gold and black diamonds rondelsfeature.