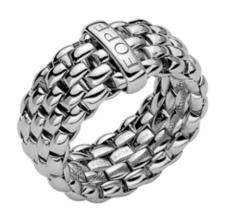

The 18 carat gold mesh features the signature Novecento style, while the result is a wider and finer chain which provides an unexpectedly new feel on the skin. Flexible bracelets and rings, necklaces and earrings (available in two sizes) make Panorama a fantastic enhancement to FOPE's offering. The set of gold bars added to each piece of the suite varies in number and carat weight, while they all guarantee enough sparkle for everyone's taste.

588C PAVE | CT. 0,68 18 carat gold necklace with diamond pave'. AN588 PAVE | CT. 0,68
Flexible ring entirely made of 18 carat gold with white gold and diamond pave' rondels.

OR588 PAVE
CT. 1,06 | Lenght 2 cm
18 carat gold earrings
with diamond pave'.