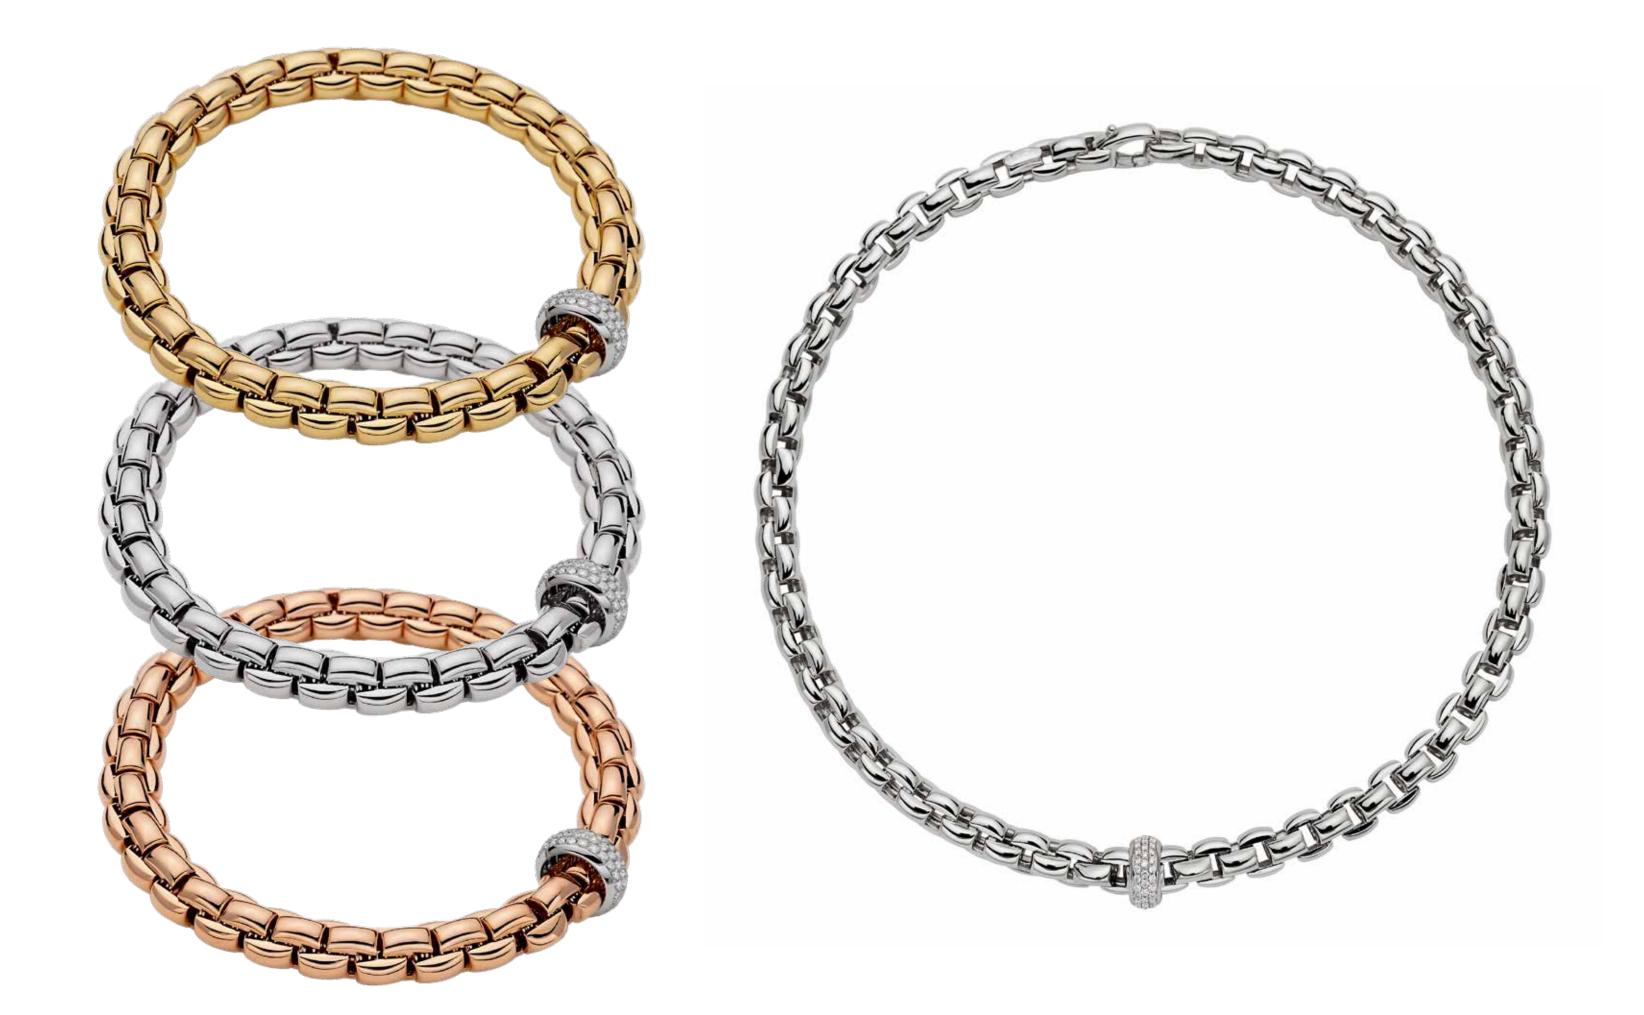

# LUNA

520BM
Flexible bracelet entirely made of 18 carat gold

520C
Flexible necklace entirely made
of 18 carat gold with hidden clasp.

The Panorama collection embodies a true celebration of the understated luxury which FOPE has always championed - with an extra touch of elegance.

The 18 carat gold mesh features the signature Novecento style, while the result is a wider and finer chain which provides an unexpectedly new feel on the skin. Flexible bracelets and rings, necklaces and earrings (available in two sizes) make Panorama a fantastic enhancement to FOPE's offering. The set of gold bars added to each piece of the suite varies in number and carat weight, while they all guarantee enough sparkle for everyone's taste.

589B PAVE | CT. 4,94
Flexible bracelet entirely made of 18 carat gold with gold and diamond rondels.

588B PAVE | CT. 0,68
Flexible bracelet entirely made of
18 carat gold with gold rondels and
diamond pave'.

588C PAVE | CT. 0,68 18 carat gold necklace with diamond pave'. AN588 PAVE | CT. 0,68
Flexible ring entirely made of 18 carat gold with white gold and diamond pave' rondels.

OR588 PAVE
CT. 1,06 | Lenght 2 cm
18 carat gold earrings
with diamond pave'.