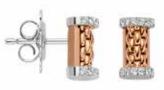

#### ESSENTIALS

OR04 BBR | CT. 0,17 | Lenght 4,5 cm 18 carat gold earrings with Flexit mesh chain and diamonds. OR07 BBR | CT. 0,17 | Lenght 0,9 cm 18 carat gold stud earrings with diamonds.