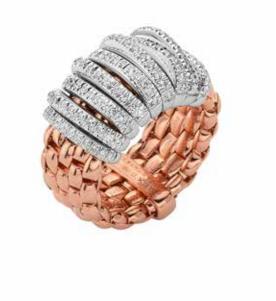

589B PAVE | CT. 4,94
Flexible bracelet entirely made of 18 carat gold with gold and diamond rondels.

588B PAVE | CT. 0,68
Flexible bracelet entirely made of
18 carat gold with gold rondels and
diamond pave'.

588C PAVE | CT. 0,68 18 carat gold necklace with diamond pave'. AN588 PAVE | CT. 0,68
Flexible ring entirely made of 18 carat gold with white gold and diamond pave' rondels.

OR588 PAVE
CT. 1,06 | Lenght 2 cm
18 carat gold earrings
with diamond pave'.