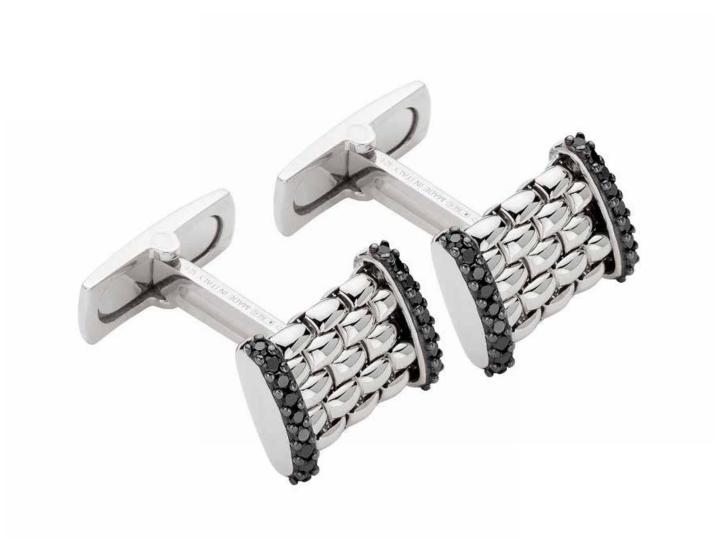

#### CUFFLINKS

G07 BBRN | CT. 1,12 18 carat gold cufflinks with princess-cut black diamonds.

G06 BBR1 | CT. 1,64
18 carat gold cufflinks with white diamonds and black diamonds set upside down.

G11 BBRN | CT. 0,43 18 carat gold cufflinks with black diamonds.