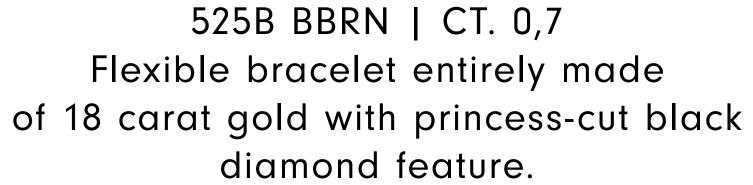

AN525 BBRN | CT. 0,7
Flexible ring entirely made of
18 carat gold with princess-cut
black diamond feature.