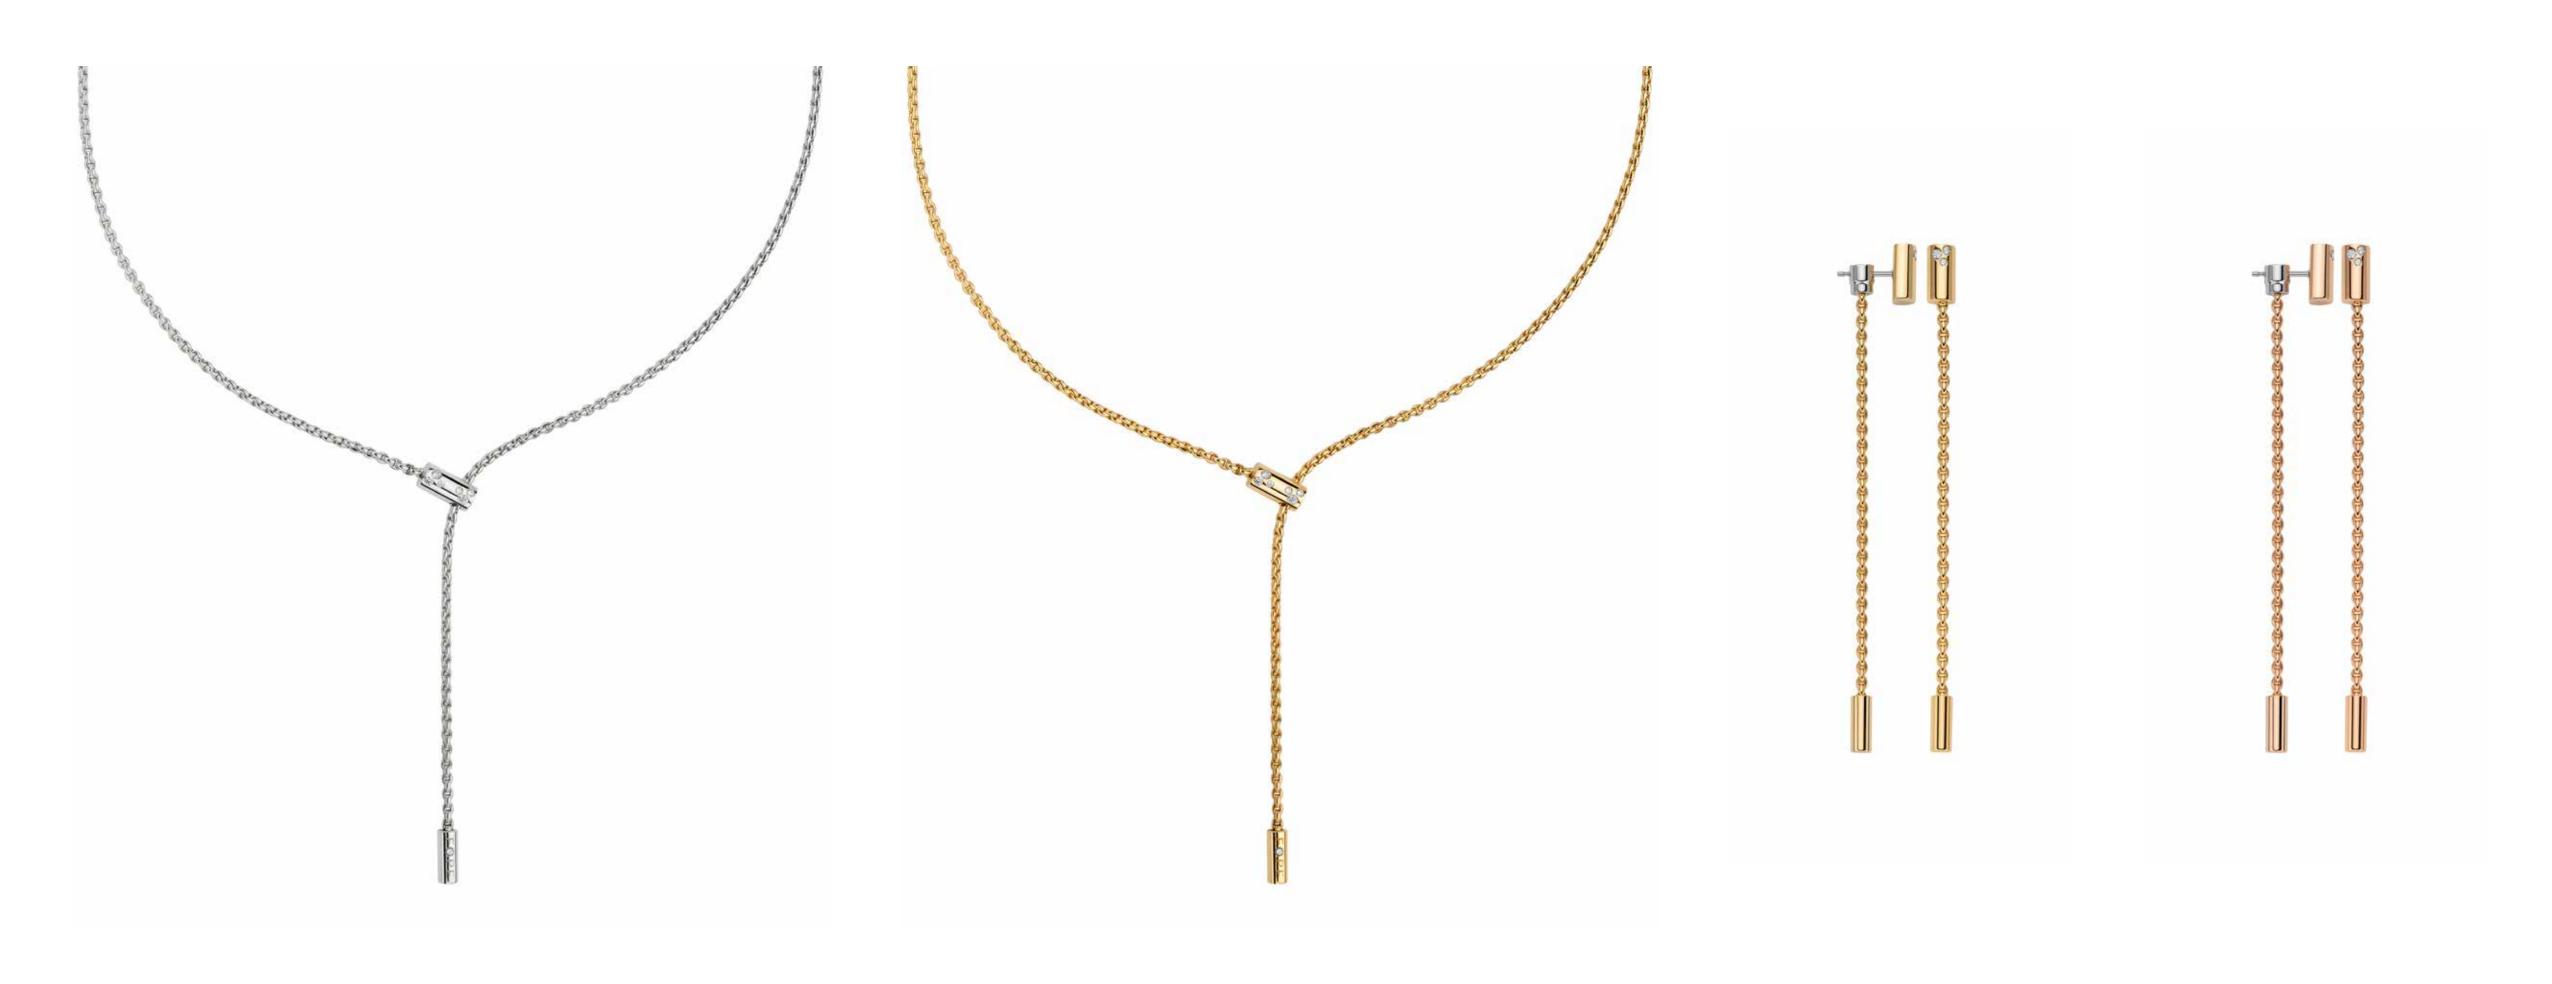

# ARIA

892C BBR | CT. 0,02 18 carat gold necklace with white diamonds.

Offizieller Partner

73 Internationale Filmfestspiele Berlin

Eka – meaning 'one' in Sanskrit – is a whole new way of wearing gold bracelets. Based on one of FOPE's inventions from the 1950s, it applies the concept of flexibility to jewellery, blending together luxury and innovation. With its classic gold mesh design reworked in ultra-contemporary style, Flex'it has proved an instant global success.