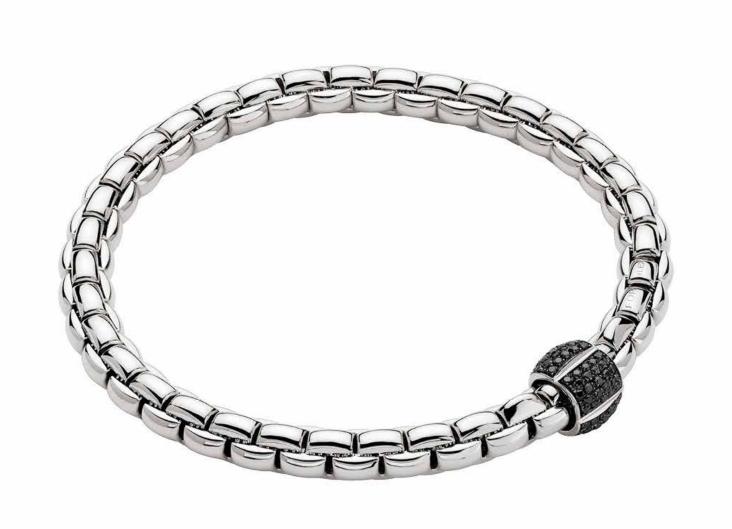

707C PAVE | CT. 0,4 18 carat gold necklace with diamond pavé rondel.

602B PAVEN | CT. 0,55 Flexible bracelet entirely made of 18 carat gold with gold rondel and black diamond pavé.

701B PAVEN | CT. 0,49
Flexible bracelet entirely made of 18
carat gold with gold rondel and black
diamond pavé.

704B PAVEN | CT. 0,54
Flexible bracelet entirely made of 18
carat gold with gold rondel and black
diamond pavé.

730C PAVEN | CT. 0,2
18 carat gold necklace with gold with black diamonds.