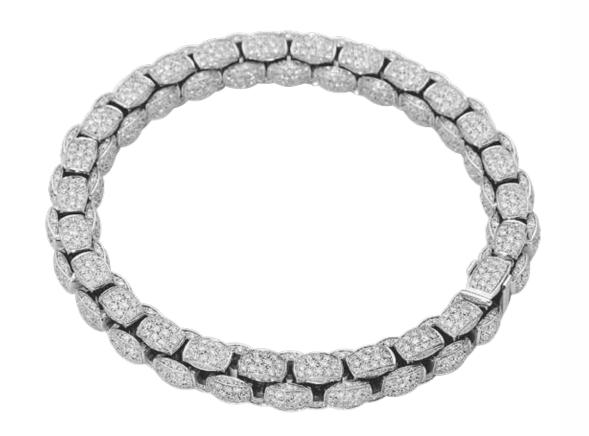

## SUPER EKA

777B PAVE | CT. 3,77
Flexible bracelet entirely made of 18 carat gold with diamond pave'

777C PAVE | CT. 10,39 18 carat gold necklace with diamond pavé.