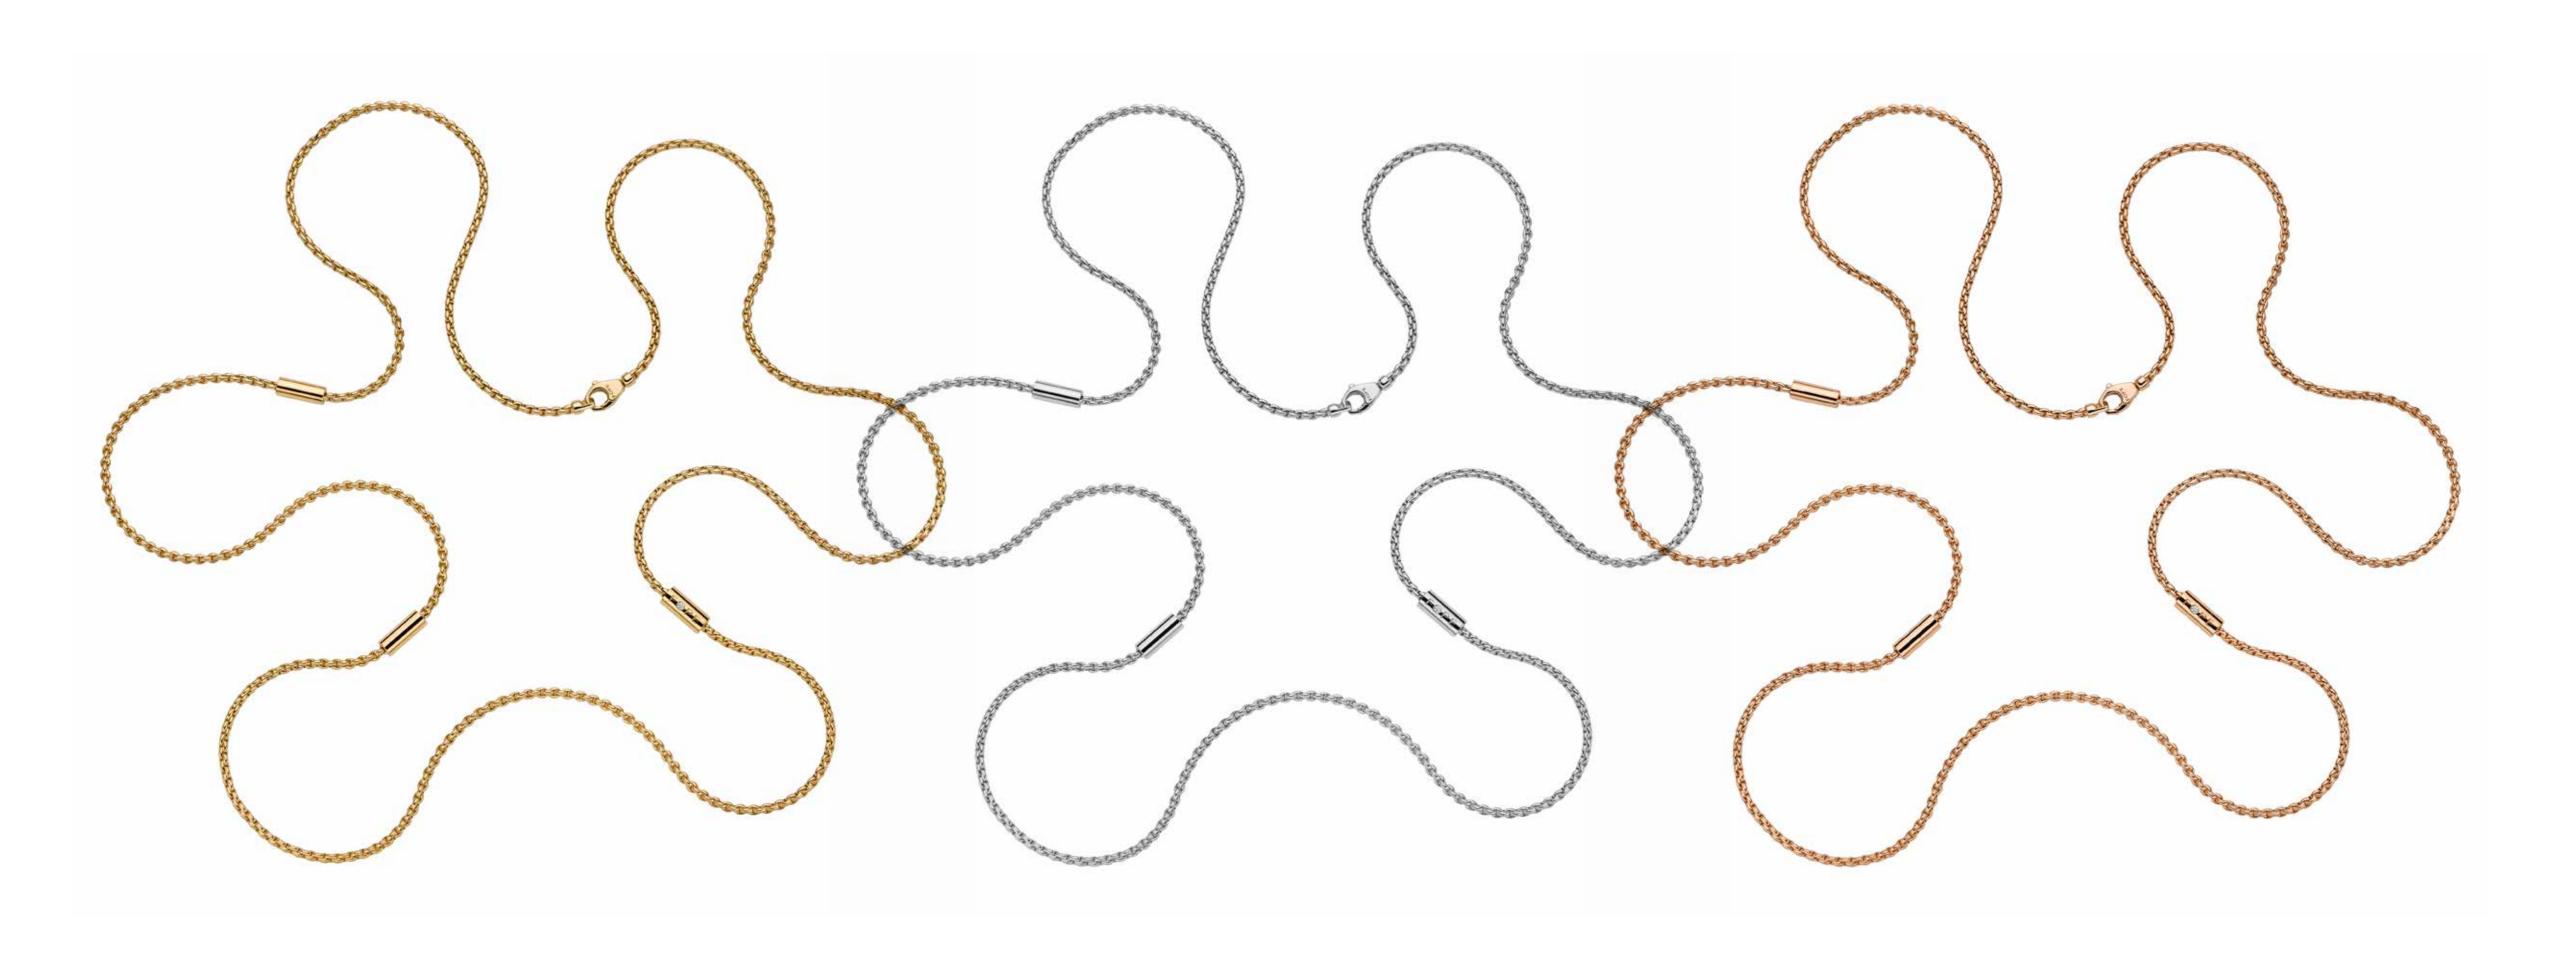

#### ESSENTIALS

Offizieller Partner

73 Internationale Filmfestspiele Berlin

Essentials is FOPE's key newness for 2021 as it embodies the idea of luxury for everyone, thanks to its signature design and unique wearability. Conceived as a universal line, the new Essentials jewels are available in three gold color options and are designed to match all other FOPE creations.

#### ESSENTIALS

OR04 BBR | CT. 0,17 | Lenght 4,5 cm 18 carat gold earrings with Flexit mesh chain and diamonds. OR07 BBR | CT. 0,17 | Lenght 0,9 cm 18 carat gold stud earrings with diamonds.

#### ESSENTIALS

OR02 | Ø 4 cm

Medium hoop earrings
made of 18 carat gold. Cm:

OR03 | Ø 5 cm Large hoop earrings made of 18 carat gold.

890FR BBR | CT. 0,11
18 carat gold lariat with sliding diamond clasp for adjustable length.

OR891 BBR | CT. 0,09 | Lenght 8 cm Pendant earrings made of 18 carat gold with diamonds.