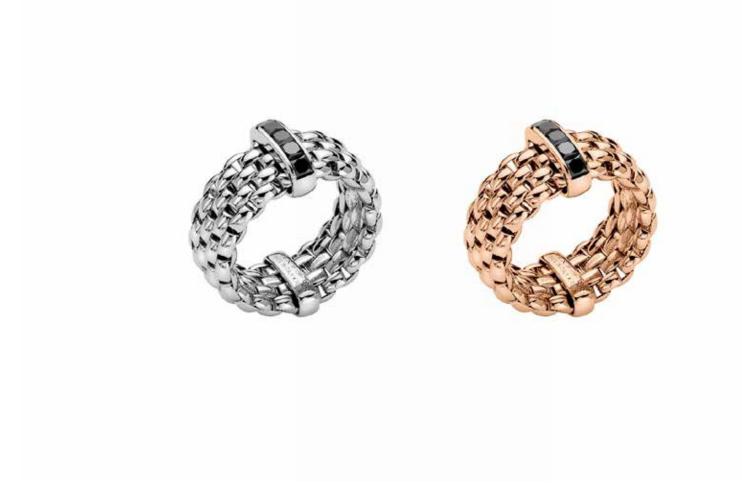

#### PANORAMA YOU

Panorama You introduces the first customised Flex'it jewellery and takes the concept of #EverydayLuxury to a whole new level. Thanks to the new gold and diamond letters, you can now compose your original message and added it along the Panorama mesh chain. Free your creativity, choose a unique combination of colours and rondels, and make your own bracelet or ring. For the Berlinale, FOPE has created an exclusive bracelet with black diamonds to celebrate the international cinema festival.