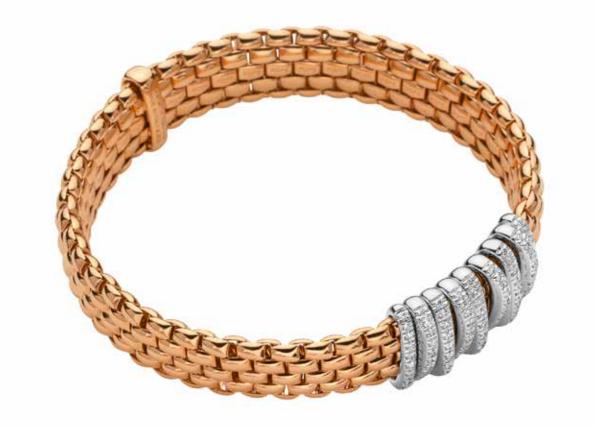

# LUNA

520BM
Flexible bracelet entirely made of 18 carat gold

520C
Flexible necklace entirely made
of 18 carat gold with hidden clasp.

The Panorama collection embodies a true celebration of the understated luxury which FOPE has always championed - with an extra touch of elegance.

The 18 carat gold mesh features the signature Novecento style, while the result is a wider and finer chain which provides an unexpectedly new feel on the skin. Flexible bracelets and rings, necklaces and earrings (available in two sizes) make Panorama a fantastic enhancement to FOPE's offering. The set of gold bars added to each piece of the suite varies in number and carat weight, while they all guarantee enough sparkle for everyone's taste.