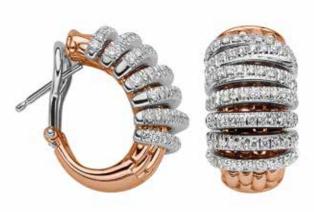

588C PAVE | CT. 0,68 18 carat gold necklace with diamond pave'. AN588 PAVE | CT. 0,68
Flexible ring entirely made of 18 carat gold with white gold and diamond pave' rondels.

OR588 PAVE
CT. 1,06 | Lenght 2 cm
18 carat gold earrings
with diamond pave'.