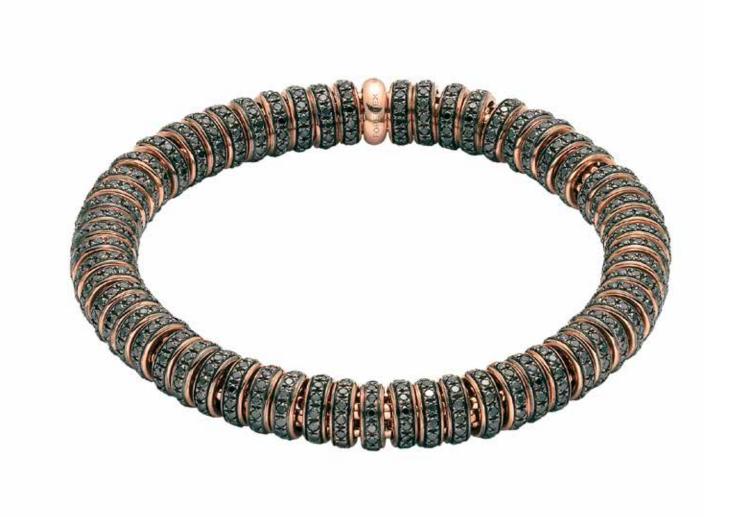

707C PAVE | CT. 0,4 18 carat gold necklace with diamond pavé rondel.

602B PAVEN | CT. 0,55 Flexible bracelet entirely made of 18 carat gold with gold rondel and black diamond pavé.

701B PAVEN | CT. 0,49
Flexible bracelet entirely made of 18
carat gold with gold rondel and black
diamond pavé.