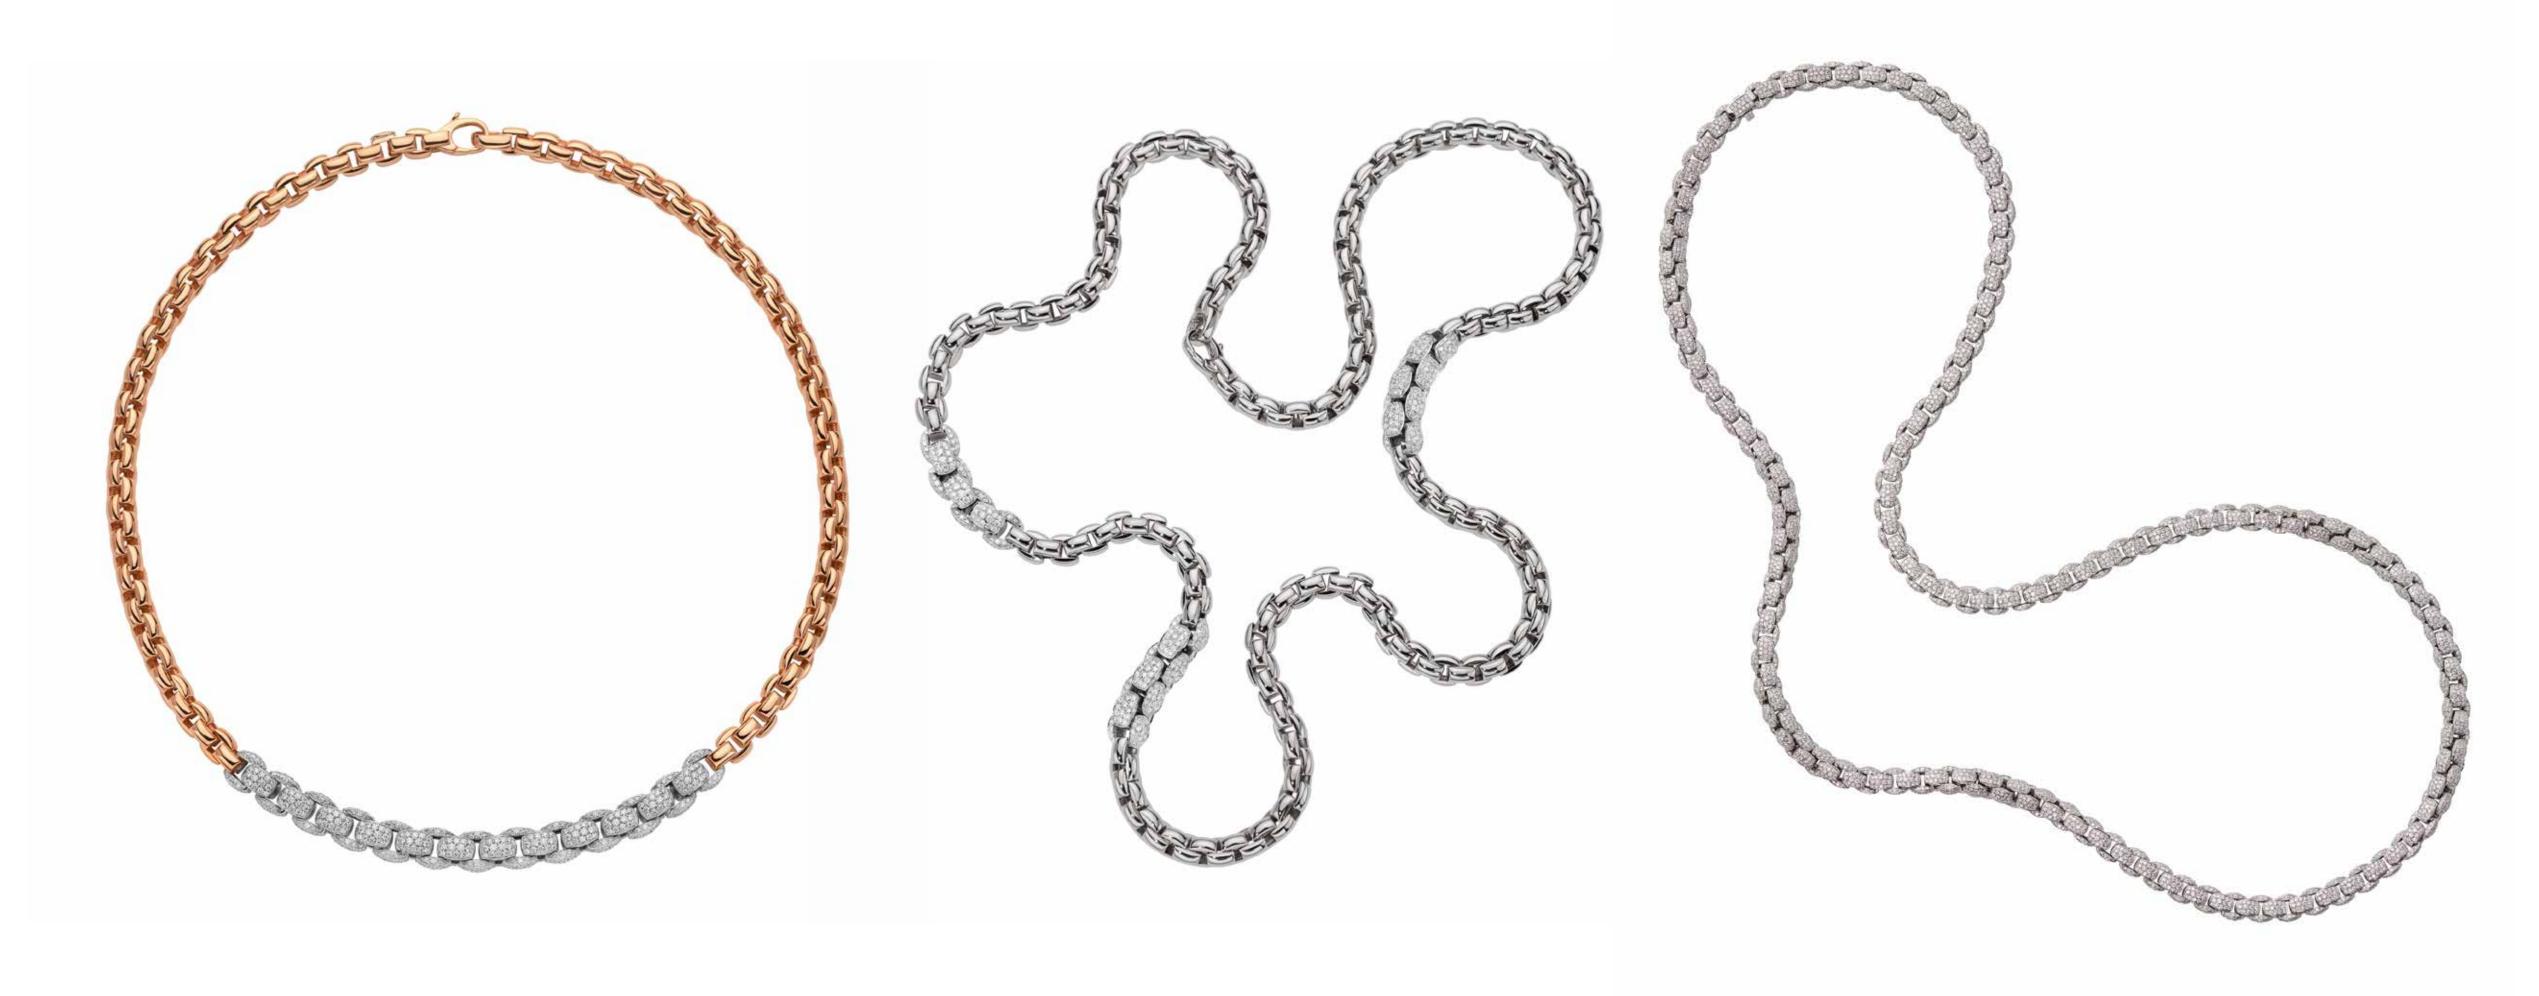

#### EKA - MIALUCE

773C PAVE | CT. 4,91
18 carat gold necklace with diamond pavé. (43 cm)

773C PAVE 70 | CT. 3,92
18 carat gold necklace with diamond paved (70 cm)

774C PAVE 85 | CT. 42,86
18 carat gold necklace entirely set with diamonds. (85 cm)

#### EKA - MIALUCE

774B PAVE | CT. 10,14
Flexible bracelet with
diamond pave' entirely
made of 18 carat gold
diamond pave'.

773B PAVE | CT. 2,51
Flexible bracelet with
diamond pave' entirely
made of 18 carat gold
diamond pave'.