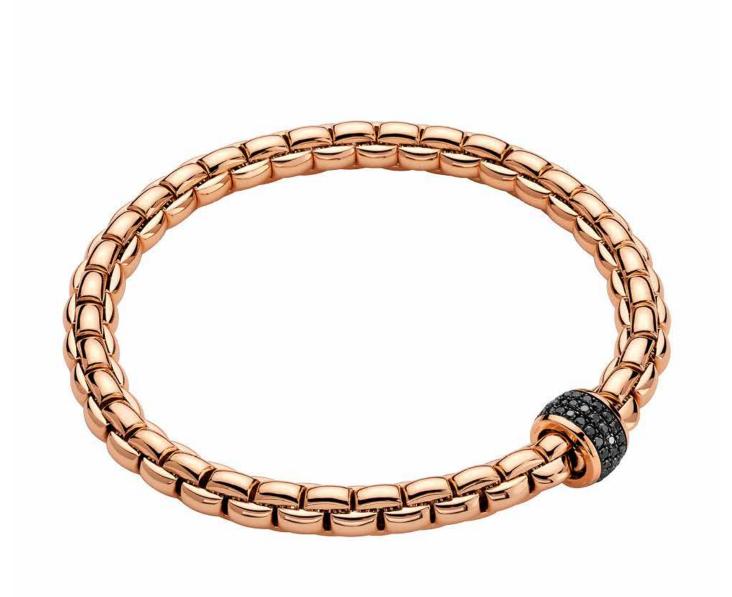

707C PAVE | CT. 0,4 18 carat gold necklace with diamond pavé rondel.

602B PAVEN | CT. 0,55 Flexible bracelet entirely made of 18 carat gold with gold rondel and black diamond pavé.

701B PAVEN | CT. 0,49
Flexible bracelet entirely made of 18
carat gold with gold rondel and black
diamond pavé.

704B PAVEN | CT. 0,54
Flexible bracelet entirely made of 18
carat gold with gold rondel and black
diamond pavé.

730C PAVEN | CT. 0,2
18 carat gold necklace with gold with black diamonds.