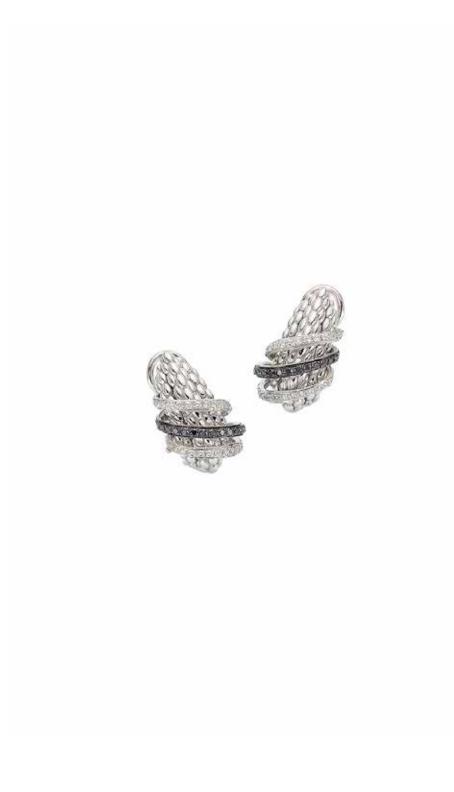

#### SOLO - MIALUCE

651C PAVE1 | CT. 1,69 18 carat gold lariat with black diamond pave'.

651B PAVE1 | CT. 1,26
Flexible bracelet entirely
made of 18 carat gold
with gold rondel and black
diamond pavé.

AN651 PAVE1 | CT. 0,73 18 carat gold ring with black diamond pavé.

OR651 PAVE1
CT. 0,85 | Lenght 2 cm
18 carat gold earrings with black diamond pavé.