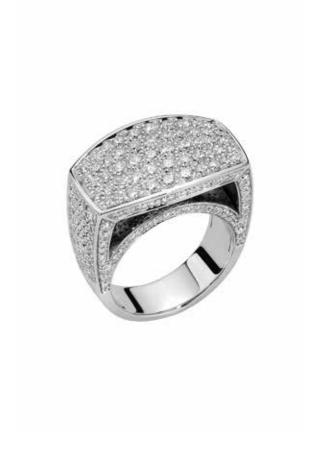

AN773 PAVE | CT. 1,15 18 carat gold ring with diamond pavé. OR773 PAVE
CT. 2,08 | Lenght 3,5 cm
18 carat gold earrings with diamond pavé.