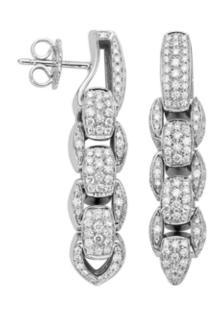

OR891 BBR | CT. 0,09 | Lenght 8 cm Pendant earrings made of 18 carat gold with diamonds.