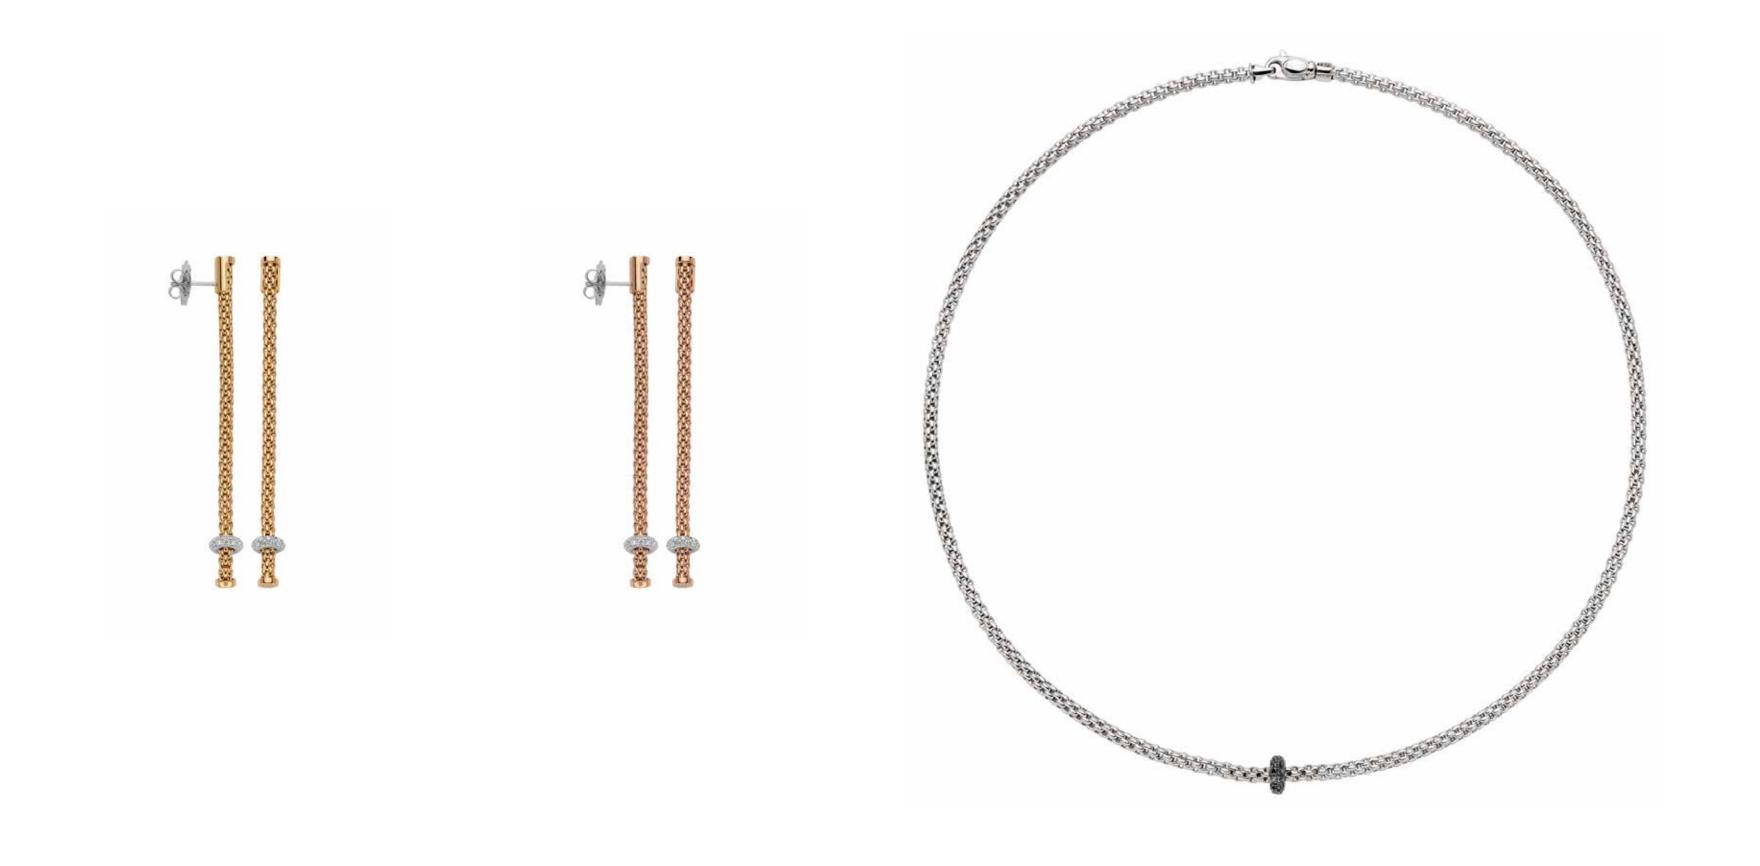

#### ESSENTIALS

OR04 BBR | CT. 0,17 | Lenght 4,5 cm 18 carat gold earrings with Flexit mesh chain and diamonds. OR07 BBR | CT. 0,17 | Lenght 0,9 cm 18 carat gold stud earrings with diamonds.

707C PAVE | CT. 0,4 18 carat gold necklace with diamond pavé rondel.

602B PAVEN | CT. 0,55 Flexible bracelet entirely made of 18 carat gold with gold rondel and black diamond pavé.

701B PAVEN | CT. 0,49
Flexible bracelet entirely made of 18
carat gold with gold rondel and black
diamond pavé.

704B PAVEN | CT. 0,54
Flexible bracelet entirely made of 18
carat gold with gold rondel and black
diamond pavé.

730C PAVEN | CT. 0,2
18 carat gold necklace with gold with black diamonds.