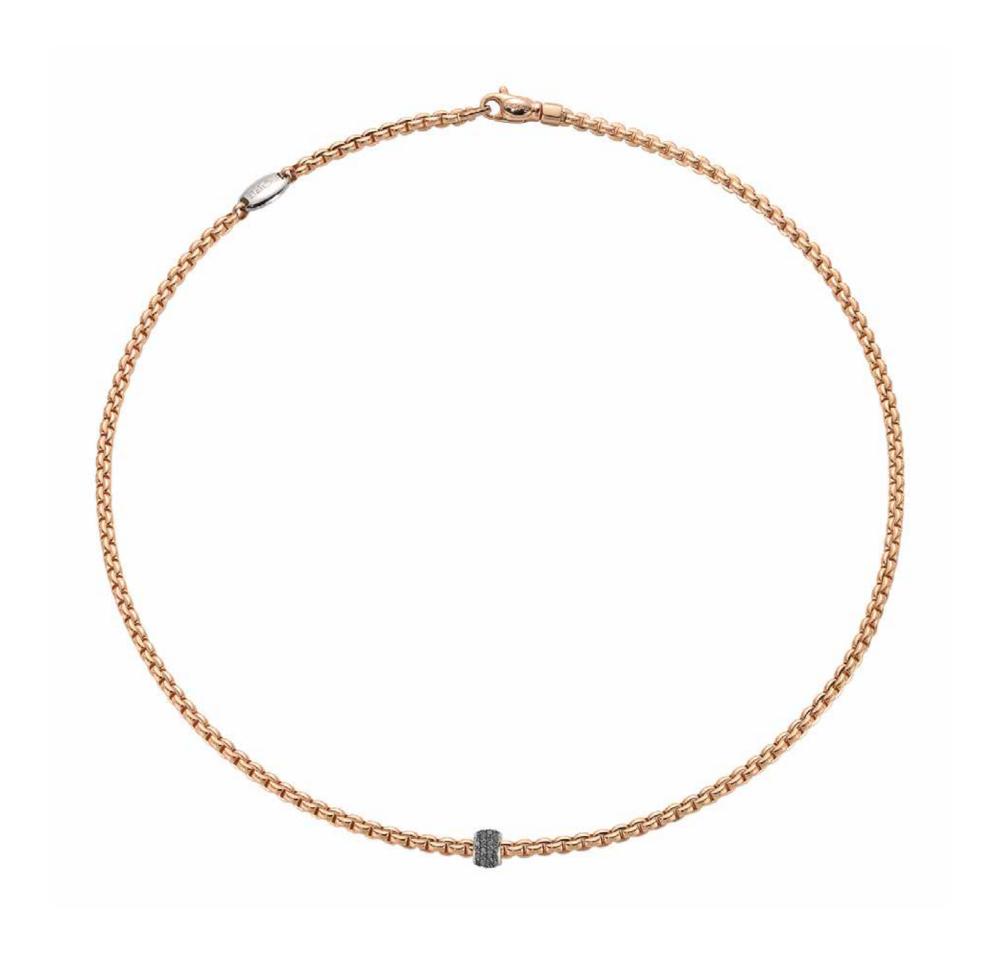

704B PAVEN | CT. 0,54
Flexible bracelet entirely made of 18
carat gold with gold rondel and black
diamond pavé.

730C PAVEN | CT. 0,2
18 carat gold necklace with gold with black diamonds.