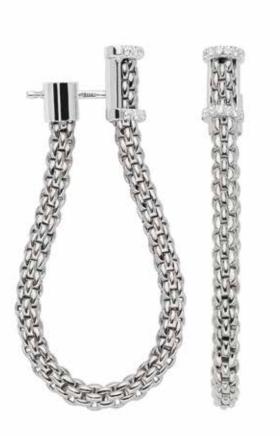

The 18 carat gold mesh features the signature Novecento style, while the result is a wider and finer chain which provides an unexpectedly new feel on the skin. Flexible bracelets and rings, necklaces and earrings (available in two sizes) make Panorama a fantastic enhancement to FOPE's offering. The set of gold bars added to each piece of the suite varies in number and carat weight, while they all guarantee enough sparkle for everyone's taste.

588C PAVE | CT. 0,68 18 carat gold necklace with diamond pave'. AN588 PAVE | CT. 0,68
Flexible ring entirely made of 18 carat gold with white gold and diamond pave' rondels.

OR588 PAVE
CT. 1,06 | Lenght 2 cm
18 carat gold earrings
with diamond pave'.